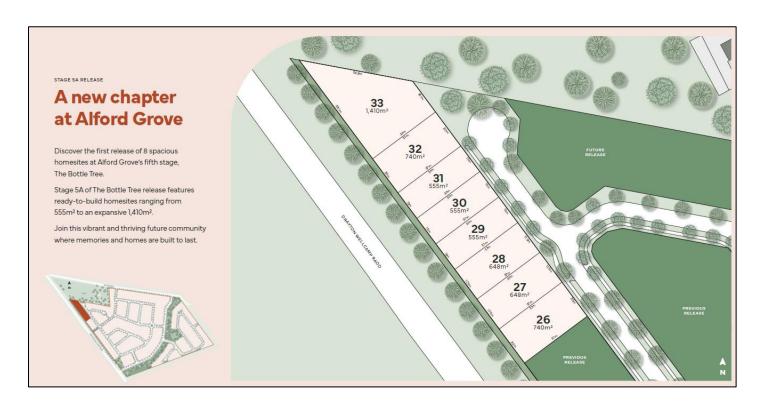

| Alford Grove 13 <sup>th</sup> August 2024 |           |            |          |              |              |       |  |  |  |
|-------------------------------------------|-----------|------------|----------|--------------|--------------|-------|--|--|--|
| Lot #                                     | Soil Type | Frontage   | Lot Size | Registration | Price        | Notes |  |  |  |
| Stage 5a                                  |           |            |          |              |              |       |  |  |  |
| 26                                        | N/A       | 20m        | 740sqm   | July 2025    | HOLD         |       |  |  |  |
| 27                                        | N/A       | 17.5m      | 648sqm   | July 2025    | \$283,039.00 |       |  |  |  |
| 28                                        | N/A       | 17.5m      | 648sqm   | July 2025    | HOLD         |       |  |  |  |
| 29                                        | N/A       | 15m        | 555sqm   | July 2025    | HOLD         |       |  |  |  |
| 30                                        | N/A       | 15m        | 555sqm   | July 2025    | HOLD         |       |  |  |  |
| 31                                        | N/A       | 15m        | 555sqm   | July 2025    | HOLD         |       |  |  |  |
| 32                                        | N/A       | 20m        | 740sqm   | July 2025    | HOLD         |       |  |  |  |
| 33                                        | N/A       | 30m approx | 1,410sqm | July 2025    | \$430,500.00 |       |  |  |  |