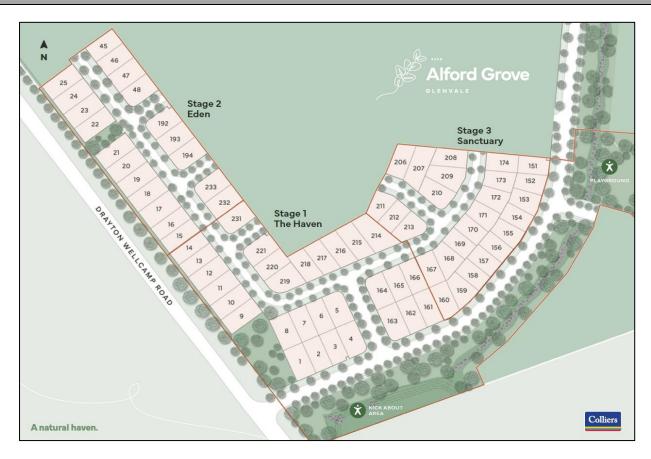

| Alford Grove 22 <sup>nd</sup> March 2024 |           |            |          |              |              |       |  |  |  |  |
|------------------------------------------|-----------|------------|----------|--------------|--------------|-------|--|--|--|--|
| Lot#                                     | Soil Type | Frontage   | Lot Size | Registration | Price        | Notes |  |  |  |  |
|                                          |           |            |          | Stage 3      |              |       |  |  |  |  |
| 151                                      | N/A       | 17.8m      | 520m2    | Registered   | SOLD         |       |  |  |  |  |
| 153                                      | N/A       | 20m        | 539m2    | Registered   | SOLD         |       |  |  |  |  |
| 154                                      | N/A       | 17.5m      | 508m2    | Registered   | SOLD         |       |  |  |  |  |
| 155                                      | N/A       | 20.6m      | 524m2    | Registered   | Hold         |       |  |  |  |  |
| 156                                      | N/A       |            | 513m2    | Registered   | Hold         |       |  |  |  |  |
| 157                                      | N/A       | 17.5m      | 518m2    | Registered   | SOLD         |       |  |  |  |  |
| 158                                      | N/A       | 17.5m      | 523m2    | Registered   | SOLD         |       |  |  |  |  |
| 159                                      | N/A       | Approx 24m | 592m2    | Registered   | SOLD         |       |  |  |  |  |
| 160                                      | N/A       | 17.5m      | 600m2    | Registered   | SOLD         |       |  |  |  |  |
| 168                                      | N/A       | Approx 15m | 605m2    | Registered   | SOLD         |       |  |  |  |  |
| 169                                      | N/A       | 17.5m      | 508m2    | Registered   | SOLD         |       |  |  |  |  |
| 170                                      | N/A       | 17.5m      | 508m2    | Registered   | SOLD         |       |  |  |  |  |
| 171                                      | N/A       | 16.5m      | 553m2    | Registered   | SOLD         |       |  |  |  |  |
| 172                                      | N/A       | 16.1m      | 564m2    | Registered   | SOLD         |       |  |  |  |  |
| 174                                      | N/A       | 17.8m      | 551m2    | Registered   | SOLD         |       |  |  |  |  |
| 206                                      | N/A       | 17.5m      | 582m2    | Registered   | SOLD         |       |  |  |  |  |
| 209                                      | N/A       | Approx 24m | 680m2    | Registered   | SOLD         |       |  |  |  |  |
| 210                                      | N/A       |            | 648m2    | Registered   | \$272,500.00 |       |  |  |  |  |
| 212                                      | N/A       | 17m        | 510m2    | Registered   | SOLD         |       |  |  |  |  |
| 213                                      | N/A       |            | 600m2    | Registered   | SOLD         |       |  |  |  |  |

| 2 N<br>3 N<br>4 N<br>6 N<br>7 N<br>8 N<br>10 N<br>12 N<br>13 N<br>14 N<br>16 N<br>165 N<br>165 N<br>166 N<br>214 N<br>215 N<br>216 N | Type Fronta  I/A 17.5r  I/A 14.1r  I/A 17.5r  I/A 17.5r  I/A 20m  I/A 17.5r  I/A 17.5r  I/A 17.5r  I/A 15m  I/A 15m | m 578m2<br>m 567m2<br>651m2<br>m 578m2<br>m 578m2<br>m 660m2<br>m 648m2<br>m 648m2 | Registration Stage 1 Registered Registered Registered Registered Registered Registered Registered Registered Registered | \$\frac{\text{SOLD}}{\\$255,150.00} \\$269,000.00 \\$0LD \\$260,100.00 \\$0LD | Notes |
|--------------------------------------------------------------------------------------------------------------------------------------|---------------------------------------------------------------------------------------------------------------------|------------------------------------------------------------------------------------|-------------------------------------------------------------------------------------------------------------------------|-------------------------------------------------------------------------------|-------|
| 3 N<br>4 N<br>6 N<br>7 N<br>8 N<br>10 N<br>12 N<br>13 N<br>14 N<br>16 N<br>163 N<br>165 N<br>166 N<br>214 N<br>215 N<br>216 N        | I/A 14.1r I/A 17.5r I/A 17.5r I/A 20m I/A 17.5r I/A 17.5r I/A 17.5r I/A 15m I/A 15m I/A 15m                         | m 567m2<br>651m2<br>m 578m2<br>m 578m2<br>m 660m2<br>m 648m2<br>m 648m2            | Registered Registered Registered Registered Registered Registered Registered Registered                                 | \$255,150.00<br>\$269,000.00<br><b>SOLD</b><br>\$260,100.00                   |       |
| 3 N<br>4 N<br>6 N<br>7 N<br>8 N<br>10 N<br>12 N<br>13 N<br>14 N<br>16 N<br>163 N<br>165 N<br>166 N<br>214 N<br>215 N<br>216 N        | I/A 14.1r I/A 17.5r I/A 17.5r I/A 20m I/A 17.5r I/A 17.5r I/A 17.5r I/A 15m I/A 15m I/A 15m                         | m 567m2<br>651m2<br>m 578m2<br>m 578m2<br>m 660m2<br>m 648m2<br>m 648m2            | Registered Registered Registered Registered Registered Registered Registered                                            | \$255,150.00<br>\$269,000.00<br><b>SOLD</b><br>\$260,100.00                   |       |
| 4 N<br>6 N<br>7 N<br>8 N<br>10 N<br>12 N<br>13 N<br>14 N<br>16 N<br>165 N<br>165 N<br>214 N<br>215 N<br>216 N                        | I/A 17.5i I/A 17.5i I/A 20m I/A 17.5i I/A 17.5i I/A 17.5i I/A 17.5i I/A 15m I/A 15m I/A 15m                         | 651m2<br>m 578m2<br>m 578m2<br>m 660m2<br>m 648m2<br>m 648m2                       | Registered Registered Registered Registered Registered Registered                                                       | \$269,000.00<br><b>SOLD</b><br>\$260,100.00                                   |       |
| 6 N<br>7 N<br>8 N<br>10 N<br>12 N<br>13 N<br>14 N<br>16 N<br>163 N<br>165 N<br>166 N<br>214 N<br>215 N<br>216 N                      | 1/A                                                                                                                 | 578m2<br>578m2<br>660m2<br>m 648m2<br>m 648m2                                      | Registered Registered Registered Registered                                                                             | <b>SOLD</b><br>\$260,100.00                                                   |       |
| 7 N<br>8 N<br>10 N<br>12 N<br>13 N<br>14 N<br>16 N<br>163 N<br>165 N<br>166 N<br>214 N<br>215 N<br>216 N                             | I/A 17.5r<br>I/A 20m<br>I/A 17.5r<br>I/A 17.5r<br>I/A 15m<br>I/A 15m                                                | 578m2<br>660m2<br>m 648m2<br>m 648m2                                               | Registered<br>Registered<br>Registered                                                                                  | \$260,100.00                                                                  |       |
| 8 N<br>10 N<br>12 N<br>13 N<br>14 N<br>16 N<br>163 N<br>165 N<br>166 N<br>214 N<br>215 N<br>216 N                                    | I/A 20m<br>I/A 17.5r<br>I/A 17.5r<br>I/A 15m<br>I/A 15m                                                             | 660m2<br>m 648m2<br>m 648m2                                                        | Registered<br>Registered                                                                                                |                                                                               |       |
| 10 N<br>12 N<br>13 N<br>14 N<br>16 N<br>163 N<br>165 N<br>166 N<br>214 N<br>215 N<br>216 N                                           | I/A 17.5r<br>I/A 17.5r<br>I/A 15m<br>I/A 15m<br>I/A 15m                                                             | m 648m2<br>m 648m2                                                                 | Registered                                                                                                              | SOLD                                                                          | ı     |
| 12 N<br>13 N<br>14 N<br>16 N<br>163 N<br>165 N<br>166 N<br>214 N<br>215 N<br>216 N                                                   | I/A 17.5r<br>I/A 15m<br>I/A 15m<br>I/A 15m                                                                          | n 648m2                                                                            |                                                                                                                         |                                                                               |       |
| 13 N<br>14 N<br>16 N<br>163 N<br>165 N<br>166 N<br>214 N<br>215 N<br>216 N<br>217 N                                                  | I/A 15m<br>I/A 15m<br>I/A 15m                                                                                       |                                                                                    | D                                                                                                                       | SOLD                                                                          |       |
| 14 N<br>16 N<br>163 N<br>165 N<br>166 N<br>214 N<br>215 N<br>216 N<br>217 N                                                          | I/A 15m<br>I/A 15m                                                                                                  | 555m2                                                                              | Registered                                                                                                              | SOLD                                                                          |       |
| 16 N<br>163 N<br>165 N<br>166 N<br>214 N<br>215 N<br>216 N<br>217 N                                                                  | I/A 15m                                                                                                             | 3331112                                                                            | Registered                                                                                                              | SOLD                                                                          |       |
| 163 N<br>165 N<br>166 N<br>214 N<br>215 N<br>216 N<br>217 N                                                                          | •                                                                                                                   | 555m2                                                                              | Registered                                                                                                              | \$255,300.00                                                                  |       |
| 165 N<br>166 N<br>214 N<br>215 N<br>216 N<br>217 N                                                                                   | 1/4                                                                                                                 | 555m2                                                                              | Registered                                                                                                              | Hold                                                                          |       |
| 166 N<br>214 N<br>215 N<br>216 N<br>217 N                                                                                            | I/A                                                                                                                 | 691m2                                                                              | Registered                                                                                                              | SOLD                                                                          |       |
| 214 N<br>215 N<br>216 N<br>217 N                                                                                                     | I/A 17.5r                                                                                                           | n 578m2                                                                            | Registered                                                                                                              | SOLD                                                                          |       |
| 215 N<br>216 N<br>217 N                                                                                                              | I/A 17.5r                                                                                                           | n 578m2                                                                            | Registered                                                                                                              | SOLD                                                                          |       |
| 216 N<br>217 N                                                                                                                       | I/A 27m                                                                                                             | 864m2                                                                              | Registered                                                                                                              | Hold                                                                          |       |
| 217 N                                                                                                                                | I/A 18m                                                                                                             | 668m2                                                                              | Registered                                                                                                              | SOLD                                                                          |       |
|                                                                                                                                      | I/A 14m                                                                                                             | 632m2                                                                              | Registered                                                                                                              | Hold                                                                          |       |
| 210 N                                                                                                                                | I/A 19.9r                                                                                                           | n 600m2                                                                            | Registered                                                                                                              | SOLD                                                                          |       |
| 210 IN                                                                                                                               | I/A 17.9r                                                                                                           | n 568m2                                                                            | Registered                                                                                                              | SOLD                                                                          |       |
| 219 N                                                                                                                                | I/A                                                                                                                 | 680m2                                                                              | Registered                                                                                                              | Hold                                                                          |       |
| 220 N                                                                                                                                | I/A 17.5r                                                                                                           | n 560m2                                                                            | Registered                                                                                                              | SOLD                                                                          |       |
| 221 N                                                                                                                                | I/A                                                                                                                 | 621m2                                                                              | Registered                                                                                                              | SOLD                                                                          |       |
| 231 N                                                                                                                                | I/A                                                                                                                 | 631m2                                                                              | Registered                                                                                                              | SOLD                                                                          |       |
|                                                                                                                                      |                                                                                                                     |                                                                                    | Stage 2                                                                                                                 |                                                                               |       |
| 16 N                                                                                                                                 | I/A 15m                                                                                                             | 555m2                                                                              | Registered                                                                                                              | SOLD                                                                          |       |
| 17 N                                                                                                                                 | I/A 20m                                                                                                             | 740m2                                                                              | Registered                                                                                                              | SOLD                                                                          |       |
|                                                                                                                                      | I/A 17.5r                                                                                                           |                                                                                    | Registered                                                                                                              | SOLD                                                                          |       |
| 19 N                                                                                                                                 | I/A 17.5r                                                                                                           | n 648m2                                                                            | Registered                                                                                                              | SOLD                                                                          |       |
|                                                                                                                                      | I/A 17.5r                                                                                                           | n 648m2                                                                            | Registered                                                                                                              | SOLD                                                                          |       |
|                                                                                                                                      | I/A 17.5r                                                                                                           | n 648m2                                                                            | Registered                                                                                                              | SOLD                                                                          |       |
| 22 N                                                                                                                                 | I/A 17.5r                                                                                                           | n 648m2                                                                            | Registered                                                                                                              | SOLD                                                                          |       |
|                                                                                                                                      | I/A 17.5r                                                                                                           |                                                                                    | Registered                                                                                                              | Hold                                                                          |       |
|                                                                                                                                      | I/A 17.5r                                                                                                           |                                                                                    | Registered                                                                                                              | SOLD                                                                          |       |
|                                                                                                                                      | I/A 17.5r                                                                                                           |                                                                                    | Registered                                                                                                              | SOLD                                                                          |       |
|                                                                                                                                      | I/A 17.5r                                                                                                           |                                                                                    | Registered                                                                                                              | SOLD                                                                          |       |
|                                                                                                                                      | I/A 17.5r                                                                                                           |                                                                                    | Registered                                                                                                              | \$263,200.00                                                                  |       |
|                                                                                                                                      | I/A 20m                                                                                                             |                                                                                    | Registered                                                                                                              | SOLD                                                                          |       |
|                                                                                                                                      | I/A                                                                                                                 | 621m2                                                                              | Registered                                                                                                              | SOLD                                                                          |       |
|                                                                                                                                      | I/A 20m                                                                                                             |                                                                                    | Registered                                                                                                              | SOLD                                                                          |       |
|                                                                                                                                      | I/A                                                                                                                 | 631m2                                                                              | Registered                                                                                                              | SOLD                                                                          |       |
| 232 N                                                                                                                                | I/A 20m                                                                                                             | 640m2                                                                              | Registered                                                                                                              | SOLD                                                                          |       |