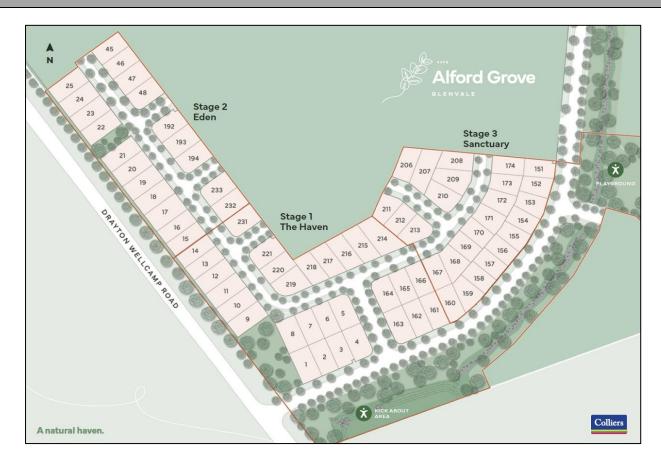

| Alford Grove 24 <sup>th</sup> November 2023 |           |            |          |              |              |       |  |  |  |
|---------------------------------------------|-----------|------------|----------|--------------|--------------|-------|--|--|--|
| Lot #                                       | Soil Type | Frontage   | Lot Size | Registration | Price        | Notes |  |  |  |
| Stage 3                                     |           |            |          |              |              |       |  |  |  |
| 151                                         | N/A       | 17.8m      | 520m2    | January      | \$185,500.00 |       |  |  |  |
| 153                                         | N/A       | 20m        | 539m2    | January      | SOLD         |       |  |  |  |
| 154                                         | N/A       | 17.5m      | 508m2    | January      | SOLD         |       |  |  |  |
| 155                                         | N/A       | 20.6m      | 524m2    | January      | Hold         |       |  |  |  |
| 156                                         | N/A       |            | 513m2    | January      | Hold         |       |  |  |  |
| 157                                         | N/A       | 17.5m      | 518m2    | January      | Hold         |       |  |  |  |
| 158                                         | N/A       | 17.5m      | 523m2    | January      | SOLD         |       |  |  |  |
| 159                                         | N/A       | Approx 24m | 592m2    | January      | Hold         |       |  |  |  |
| 160                                         | N/A       | 17.5m      | 600m2    | January      | SOLD         |       |  |  |  |
| 168                                         | N/A       | Approx 15m | 605m2    | January      | Hold         |       |  |  |  |
| 169                                         | N/A       | 17.5m      | 508m2    | January      | SOLD         |       |  |  |  |
| 170                                         | N/A       | 17.5m      | 508m2    | January      | SOLD         |       |  |  |  |
| 171                                         | N/A       | 16.5m      | 553m2    | January      | Hold         |       |  |  |  |
| 172                                         | N/A       | 16.1m      | 564m2    | January      | Hold         |       |  |  |  |
| 174                                         | N/A       | 17.8m      | 551m2    | January      | SOLD         |       |  |  |  |
| 206                                         | N/A       | 17.5m      | 582m2    | January      | \$223,500.00 |       |  |  |  |
| 209                                         | N/A       | Approx 24m | 680m2    | January      | \$229,500.00 |       |  |  |  |
| 210                                         | N/A       |            | 648m2    | January      | Hold         |       |  |  |  |
| 212                                         | N/A       | 17m        | 510m2    | January      | SOLD         |       |  |  |  |
| 213                                         | N/A       |            | 600m2    | January      | SOLD         |       |  |  |  |
| 213                                         | N/A       |            | 600m2    | January      | SOLD         |       |  |  |  |

Brad Lipp The Land Man 0450 201 511 brad.lipp@collierstwb.com www.colliers.com.au

| Alford Grove 24 <sup>th</sup> November 2023 |           |          |          |              |              |       |  |  |  |
|---------------------------------------------|-----------|----------|----------|--------------|--------------|-------|--|--|--|
| Lot #                                       | Soil Type | Frontage | Lot Size | Registration | Price        | Notes |  |  |  |
|                                             |           |          |          | Stage 1      |              |       |  |  |  |
| 2                                           | N/A       | 17.5m    | 578m2    | January      | \$232,500.00 |       |  |  |  |
| 3                                           | N/A       | 14.1m    | 567m2    | January      | \$230,000.00 |       |  |  |  |
| 4                                           | N/A       |          | 651m2    | January      | \$227,500.00 |       |  |  |  |
| 6                                           | N/A       | 17.5m    | 578m2    | January      | Hold         |       |  |  |  |
| 7                                           | N/A       | 17.5m    | 578m2    | January      | Hold         |       |  |  |  |
| 8                                           | N/A       | 20m      | 660m2    | January      | SOLD         |       |  |  |  |
| 10                                          | N/A       | 17.5m    | 648m2    | January      | \$209,500.00 |       |  |  |  |
| 12                                          | N/A       | 17.5m    | 648m2    | January      | SOLD         |       |  |  |  |
| 13                                          | N/A       | 15m      | 555m2    | January      | SOLD         |       |  |  |  |
| 14                                          | N/A       | 15m      | 555m2    | January      | SOLD         |       |  |  |  |
| 163                                         | N/A       |          | 691m2    | January      | \$232,000.00 |       |  |  |  |
| 165                                         | N/A       | 17.5m    | 578m2    | January      | SOLD         |       |  |  |  |
| 166                                         | N/A       | 17.5m    | 578m2    | January      | SOLD         |       |  |  |  |
| 214                                         | N/A       | 27m      | 864m2    | January      | \$259,500.00 |       |  |  |  |
| 215                                         | N/A       | 18m      | 668m2    | January      | SOLD         |       |  |  |  |
| 216                                         | N/A       | 14m      | 632m2    | January      | Hold         |       |  |  |  |
| 217                                         | N/A       | 19.9m    | 600m2    | January      | SOLD         |       |  |  |  |
| 218                                         | N/A       | 17.9m    | 568m2    | January      | SOLD         |       |  |  |  |
| 219                                         | N/A       |          | 680m2    | January      | \$232,000.00 |       |  |  |  |
| 220                                         | N/A       | 17.5m    | 560m2    | January      | SOLD         |       |  |  |  |
| 221                                         | N/A       |          | 621m2    | January      | \$218,000.00 |       |  |  |  |
| 231                                         | N/A       |          | 631m2    | January      | SOLD         |       |  |  |  |
|                                             | ·         |          |          | Stage 2      |              |       |  |  |  |
| 16                                          | N/A       | 15m      | 555m2    | January      | SOLD         |       |  |  |  |
| 17                                          | N/A       | 20m      | 740m2    | January      | SOLD         |       |  |  |  |
| 18                                          | N/A       | 17.5m    | 648m2    | January      | SOLD         |       |  |  |  |
| 19                                          | N/A       | 17.5m    | 648m2    | January      | SOLD         |       |  |  |  |
| 20                                          | N/A       | 17.5m    | 648m2    | January      | SOLD         |       |  |  |  |
| 21                                          | N/A       | 17.5m    | 648m2    | January      | SOLD         |       |  |  |  |
| 22                                          | N/A       | 17.5m    | 648m2    | January      | SOLD         |       |  |  |  |
| 23                                          | N/A       | 17.5m    | 648m2    | January      | SOLD         |       |  |  |  |
| 24                                          | N/A       | 17.5m    | 648m2    | January      | SOLD         |       |  |  |  |
| 25                                          | N/A       | 17.5m    | 648m2    | January      | SOLD         |       |  |  |  |
| 45                                          | N/A       | 17.5m    | 560m2    | January      | SOLD         |       |  |  |  |
| 46                                          | N/A       | 17.5m    | 560m2    | January      | SOLD         |       |  |  |  |
| 47                                          | N/A       | 20m      | 640m2    | January      | SOLD         |       |  |  |  |
| 192                                         | N/A       |          | 621m2    | January      | SOLD         |       |  |  |  |
| 193                                         | N/A       | 20m      | 640m2    | January      | SOLD         |       |  |  |  |
| 194                                         | N/A       |          | 631m2    | January      | Hold         |       |  |  |  |
| 232                                         | N/A       | 20m      | 640m2    | January      | SOLD         |       |  |  |  |
|                                             | ,         | 1        |          | , ,          |              |       |  |  |  |