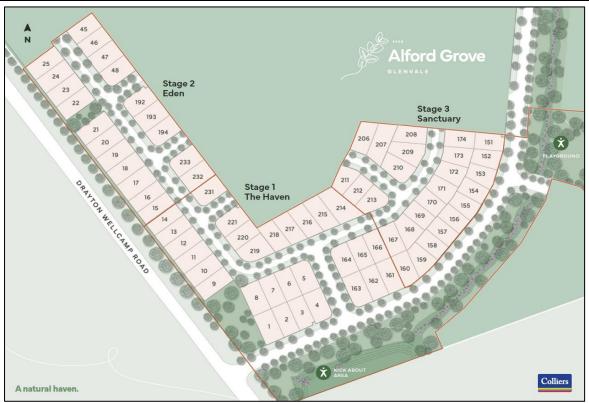

| Alford Grove 31st May 2024 |           |          |          |              |              |       |
|----------------------------|-----------|----------|----------|--------------|--------------|-------|
| Lot #                      | Soil Type | Frontage | Lot Size | Registration | Price        | Notes |
| Stage 1                    |           |          |          |              |              |       |
| 3                          | N/A       | 14.1m    | 567m2    | Registered   | HOLD         |       |
| 4                          | N/A       |          | 651m2    | Registered   | HOLD         |       |
| 7                          | N/A       | 17.5m    | 578m2    | Registered   | SOLD         |       |
| 10                         | N/A       | 17.5m    | 648m2    | Registered   | SOLD         |       |
| 14                         | N/A       | 15m      | 555m2    | Registered   | HOLD         |       |
| 214                        | N/A       | 27m      | 864m2    | Registered   | SOLD         |       |
| 216                        | N/A       | 14m      | 632m2    | Registered   | SOLD         |       |
| 217                        | N/A       | 19.9m    | 600m2    | Registered   | HOLD         |       |
| 219                        | N/A       |          | 680m2    | Registered   | \$264,000.00 |       |
| Stage 2                    |           |          |          |              |              |       |
| 16                         | N/A       | 15m      | 555m2    | Registered   | SOLD         |       |
| 17                         | N/A       | 20m      | 740m2    | Registered   | SOLD         |       |
| 19                         | N/A       | 17.5m    | 648m2    | Registered   | SOLD         |       |
| 23                         | N/A       | 17.5m    | 648m2    | Registered   | SOLD         |       |
| 46                         | N/A       | 17.5m    | 560m2    | Registered   | SOLD         |       |
| Stage 3                    |           |          |          |              |              |       |
| 151                        | N/A       | 17.8m    | 520m2    | Registered   | SOLD         |       |
| 154                        | N/A       | 17.5m    | 508m2    | Registered   | SOLD         |       |
| 155                        | N/A       | 20.6m    | 524m2    | Registered   | HOLD         |       |
| 156                        | N/A       |          | 513m2    | Registered   | SOLD         |       |
| 172                        | N/A       | 16.1m    | 564m2    | Registered   | \$265,080.00 |       |
| 210                        | N/A       |          | 648m2    | Registered   | \$272,500.00 |       |
| 212                        | N/A       | 17m      | 510m2    | Registered   | SOLD         |       |