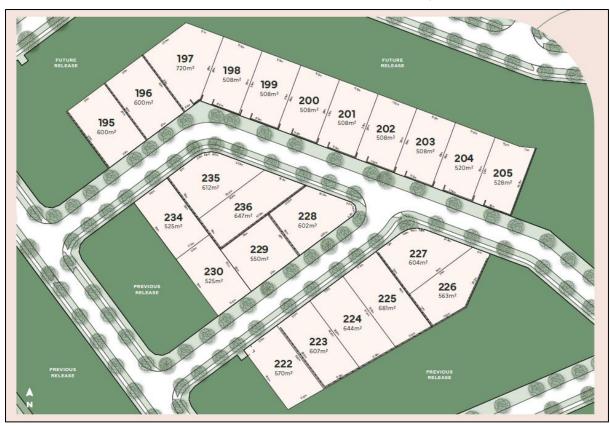

| Notes   Stage 4   Stage 5   Stage |                                            |           |          |          |              |              |       |  |
|-----------------------------------------------------------------------------------------------------------------------------------------------------------------------------------------------------------------------------------------------------------------------------------------------------------------------------------------------------------------------------------------------------------------------------------------------------------------------------------------------------------------------------------------------------------------------------------------------------------------------------------------------------------------------------------------------------------------------------------------------------------------------------------------------------------------------------------------------------------------------------------------------------------------------------------------------------------------------------------------------------------------------------------------------------------------------------------------------------------------------------------------------------------------------------------------------------------------------------------------------------------------------------------------------------------------------------------------------------------------------------------------------------------------------------------------------------------------------------------------------------------------------------------------------------------------------------------------------------------------------------------------------------------------------------------------------------------------------------------------------------------------------------------------------------------------------------------------------------------------------------------------------------------------------------------------------------------------------------------------------------------------------------------------------------------------------------------------------------------------------------|--------------------------------------------|-----------|----------|----------|--------------|--------------|-------|--|
| Stage 4                                                                                                                                                                                                                                                                                                                                                                                                                                                                                                                                                                                                                                                                                                                                                                                                                                                                                                                                                                                                                                                                                                                                                                                                                                                                                                                                                                                                                                                                                                                                                                                                                                                                                                                                                                                                                                                                                                                                                                                                                                                                                                                     | Alford Grove 6 <sup>th</sup> December 2024 |           |          |          |              |              |       |  |
| 195                                                                                                                                                                                                                                                                                                                                                                                                                                                                                                                                                                                                                                                                                                                                                                                                                                                                                                                                                                                                                                                                                                                                                                                                                                                                                                                                                                                                                                                                                                                                                                                                                                                                                                                                                                                                                                                                                                                                                                                                                                                                                                                         | Lot #                                      | Soil Type | Frontage | Lot Size | Registration | Price        | Notes |  |
| 196                                                                                                                                                                                                                                                                                                                                                                                                                                                                                                                                                                                                                                                                                                                                                                                                                                                                                                                                                                                                                                                                                                                                                                                                                                                                                                                                                                                                                                                                                                                                                                                                                                                                                                                                                                                                                                                                                                                                                                                                                                                                                                                         | Stage 4                                    |           |          |          |              |              |       |  |
| 197   M P                                                                                                                                                                                                                                                                                                                                                                                                                                                                                                                                                                                                                                                                                                                                                                                                                                                                                                                                                                                                                                                                                                                                                                                                                                                                                                                                                                                                                                                                                                                                                                                                                                                                                                                                                                                                                                                                                                                                                                                                                                                                                                                   | 195                                        | H1        | 20m      | 600sqm   | July 2025    | HOLD         |       |  |
| 198         H1 P         17.5m         508sqm         July 2025         \$282,500.00           199         H2 P         17.5m         508sqm         July 2025         \$282,500.00           200         H1 P         17.5m         508sqm         July 2025         HOLD           201         H2         17.5m         508sqm         July 2025         \$289,500.00           228         E         602sqm         July 2025         \$289,500.00           230         H1         17.5m         525sqm         July 2025         \$285,500.00           234         E         17.5m         525sqm         July 2025         \$288,500.00           234         E         17.5m         525sqm         July 2025         \$288,500.00           235         H1 P         612sqm         July 2025         \$289,500.00           236         H1 P         16m         647sqm         July 2025         \$289,500.00           26         H1 P         16m         647sqm         July 2025         \$292,500.00           27         M P         17.5m         648sqm         July 2025         \$0LD           28         H1 P         17.5m         648sqm         July 2025         \$0LD <td>196</td> <td>H1 P</td> <td>20m</td> <td>600sqm</td> <td>July 2025</td> <td>\$289,500.00</td> <td></td>                                                                                                                                                                                                                                                                                                                                                                                                                                                                                                                                                                                                                                                                                                                                                                                                                | 196                                        | H1 P      | 20m      | 600sqm   | July 2025    | \$289,500.00 |       |  |
| 199                                                                                                                                                                                                                                                                                                                                                                                                                                                                                                                                                                                                                                                                                                                                                                                                                                                                                                                                                                                                                                                                                                                                                                                                                                                                                                                                                                                                                                                                                                                                                                                                                                                                                                                                                                                                                                                                                                                                                                                                                                                                                                                         | 197                                        | MΡ        |          | 720sqm   | July 2025    | \$305,500.00 |       |  |
| 200         H1 P         17.5m         508sqm         July 2025         HOLD           201         H2         17.5m         508sqm         July 2025         HOLD           228         E         602sqm         July 2025         \$289,500.00           229         H1         25m         550sqm         July 2025         \$285,500.00           230         H1         17.5m         525sqm         July 2025         \$285,500.00           234         E         17.5m         525sqm         July 2025         \$289,500.00           235         H1 P         612sqm         July 2025         \$289,500.00           236         H1 P         16m         647sqm         July 2025         \$289,500.00           Stage 5           26         H1 P         20m         740sqm         July 2025         SOLD           27         M P         17.5m         648sqm         July 2025         SOLD           28         H1 P         17.5m         648sqm         July 2025         SOLD           30         H2 P         15m         555sqm         July 2025         SOLD           31         H1 P         15m         555sqm         July 2025 <td>198</td> <td>H1 P</td> <td>17.5m</td> <td>508sqm</td> <td>July 2025</td> <td>\$282,500.00</td> <td></td>                                                                                                                                                                                                                                                                                                                                                                                                                                                                                                                                                                                                                                                                                                                                                                                                                                                  | 198                                        | H1 P      | 17.5m    | 508sqm   | July 2025    | \$282,500.00 |       |  |
| 201         H2         17.5m         508sqm         July 2025         HOLD           228         E         602sqm         July 2025         \$289,500.00           229         H1         25m         550sqm         July 2025         \$285,500.00           230         H1         17.5m         525sqm         July 2025         \$285,500.00           234         E         17.5m         525sqm         July 2025         \$289,500.00           235         H1 P         61m         647sqm         July 2025         \$289,500.00           236         H1 P         16m         647sqm         July 2025         \$292,500.00           236         H1 P         16m         647sqm         July 2025         \$292,500.00           237         M P         17.5m         648sqm         July 2025         \$0LD           24         H 1 P         20m         740sqm         July 2025         \$0LD           28         H1 P         17.5m         648sqm         July 2025         \$0LD           30         H2 P         15m         555sqm         July 2025         \$0LD           31         H1 P         15m         555sqm         July 2025         \$0LD                                                                                                                                                                                                                                                                                                                                                                                                                                                                                                                                                                                                                                                                                                                                                                                                                                                                                                                                           | 199                                        | H2 P      | 17.5m    | 508sqm   | July 2025    | \$282,500.00 |       |  |
| 228         E         602sqm         July 2025         \$289,500.00           229         H1         25m         550sqm         July 2025         \$285,500.00           230         H1         17.5m         525sqm         July 2025         \$285,500.00           234         E         17.5m         525sqm         July 2025         HOLD           235         H1 P         612sqm         July 2025         \$289,500.00           Stage 5           26         H1 P         16m         647sqm         July 2025         SOLD           27         M P         17.5m         648sqm         July 2025         SOLD           28         H1 P         17.5m         648sqm         July 2025         SOLD           29         H2 P         15m         555sqm         July 2025         SOLD           30         H2 P         15m         555sqm         July 2025         SOLD           31         H1 P         15m         555sqm         July 2025         SOLD           32         H1 P         20m         740sqm         July 2025         SOLD           35         M         654sqm         July 2025         SOLD                                                                                                                                                                                                                                                                                                                                                                                                                                                                                                                                                                                                                                                                                                                                                                                                                                                                                                                                                                                      | 200                                        | H1 P      | 17.5m    | 508sqm   | July 2025    | HOLD         |       |  |
| 229         H1         25m         550sqm         July 2025         \$285,500.00           230         H1         17.5m         525sqm         July 2025         \$285,500.00           234         E         17.5m         525sqm         July 2025         \$289,500.00           235         H1 P         612sqm         July 2025         \$289,500.00           Stage 5           26         H1 P         20m         740sqm         July 2025         \$0LD           27         M P         17.5m         648sqm         July 2025         \$0LD           28         H1 P         15m         555sqm         July 2025         \$0LD           29         H2 P         15m         555sqm         July 2025         \$0LD           30         H2 P         15m         555sqm         July 2025         \$0LD           31         H1 P         20m         740sqm         July 2025         \$0LD           35         M         654sqm         July 2025         \$0LD           36         M         15m         544sqm         July 2025         \$0LD           37         M         17m         544sqm         July 2025         \$0LD                                                                                                                                                                                                                                                                                                                                                                                                                                                                                                                                                                                                                                                                                                                                                                                                                                                                                                                                                                       | 201                                        | H2        | 17.5m    | 508sqm   | July 2025    | HOLD         |       |  |
| 230         H1         17.5m         525sqm         July 2025         \$285,500.00           234         E         17.5m         525sqm         July 2025         HOLD           235         H1 P         612sqm         July 2025         \$289,500.00           236         H1 P         16m         647sqm         July 2025         \$292,500.00           Stage 5           26         H1 P         20m         740sqm         July 2025         SOLD           27         M P         17.5m         648sqm         July 2025         SOLD           28         H1 P         17.5m         648sqm         July 2025         SOLD           29         H2 P         15m         555sqm         July 2025         SOLD           30         H2 P         15m         555sqm         July 2025         SOLD           31         H1 P         15m         555sqm         July 2025         SOLD           32         H1 P         20m         740sqm         July 2025         SOLD           35         M         654sqm         July 2025         SOLD           36         M         15m         544sqm         July 2025         SOLD                                                                                                                                                                                                                                                                                                                                                                                                                                                                                                                                                                                                                                                                                                                                                                                                                                                                                                                                                                                 | 228                                        | Е         |          | 602sqm   | July 2025    | \$289,500.00 |       |  |
| 234         E         17.5m         525sqm         July 2025         HOLD           235         H1 P         612sqm         July 2025         \$289,500.00           236         H1 P         16m         647sqm         July 2025         \$292,500.00           Stage 5           26         H1 P         20m         740sqm         July 2025         SOLD           27         M P         17.5m         648sqm         July 2025         SOLD           28         H1 P         17.5m         648sqm         July 2025         SOLD           29         H2 P         15m         555sqm         July 2025         SOLD           30         H2 P         15m         555sqm         July 2025         SOLD           31         H1 P         15m         555sqm         July 2025         SOLD           32         H1 P         20m         740sqm         July 2025         SOLD           35         M         654sqm         July 2025         SOLD           36         M         15m         544sqm         July 2025         SOLD           37         M         17m         544sqm         July 2025         SOLD      <                                                                                                                                                                                                                                                                                                                                                                                                                                                                                                                                                                                                                                                                                                                                                                                                                                                                                                                                                                                      | 229                                        | H1        | 25m      | 550sqm   | July 2025    | \$285,500.00 |       |  |
| 235         H1 P         612sqm         July 2025         \$289,500.00           236         H1 P         16m         647sqm         July 2025         \$292,500.00           Stage 5           26         H1 P         20m         740sqm         July 2025         SOLD           27         M P         17.5m         648sqm         July 2025         SOLD           28         H1 P         17.5m         648sqm         July 2025         SOLD           29         H2 P         15m         555sqm         July 2025         SOLD           30         H2 P         15m         555sqm         July 2025         SOLD           31         H1 P         15m         555sqm         July 2025         SOLD           32         H1 P         20m         740sqm         July 2025         SOLD           35         M         654sqm         July 2025         SOLD           36         M         15m         544sqm         July 2025         SOLD           37         M         17m         544sqm         July 2025         SOLD           38         M         17m         544sqm         July 2025         SOLD                                                                                                                                                                                                                                                                                                                                                                                                                                                                                                                                                                                                                                                                                                                                                                                                                                                                                                                                                                                                | 230                                        | H1        | 17.5m    | 525sqm   | July 2025    | \$285,500.00 |       |  |
| 236         H1 P         16m         647sqm         July 2025         \$292,500.00           Stage 5           26         H1 P         20m         740sqm         July 2025         SOLD           27         M P         17.5m         648sqm         July 2025         SOLD           28         H1 P         17.5m         648sqm         July 2025         SOLD           29         H2 P         15m         555sqm         July 2025         SOLD           30         H2 P         15m         555sqm         July 2025         SOLD           31         H1 P         15m         555sqm         July 2025         SOLD           32         H1 P         20m         740sqm         July 2025         SOLD           35         M         654sqm         July 2025         SOLD           36         M         15m         544sqm         July 2025         SOLD           37         M         17m         544sqm         July 2025         SOLD           38         M         17m         544sqm         July 2025         SOLD           39         M         17m         544sqm         July 2025         SOLD <td>234</td> <td>Е</td> <td>17.5m</td> <td>525sqm</td> <td>July 2025</td> <td>HOLD</td> <td></td>                                                                                                                                                                                                                                                                                                                                                                                                                                                                                                                                                                                                                                                                                                                                                                                                                                                                                              | 234                                        | Е         | 17.5m    | 525sqm   | July 2025    | HOLD         |       |  |
| Stage 5           26         H1 P         20m         740sqm         July 2025         SOLD           27         M P         17.5m         648sqm         July 2025         SOLD           28         H1 P         17.5m         648sqm         July 2025         SOLD           29         H2 P         15m         555sqm         July 2025         SOLD           30         H2 P         15m         555sqm         July 2025         SOLD           31         H1 P         15m         555sqm         July 2025         SOLD           32         H1 P         20m         740sqm         July 2025         SOLD           35         M         654sqm         July 2025         SOLD           36         M         15m         544sqm         July 2025         SOLD           37         M         17m         544sqm         July 2025         SOLD           38         M         17m         544sqm         July 2025         SOLD           39         M         17m         544sqm         July 2025         SOLD           40         M         17m         544sqm         July 2025         HOLD                                                                                                                                                                                                                                                                                                                                                                                                                                                                                                                                                                                                                                                                                                                                                                                                                                                                                                                                                                                                            | 235                                        | H1 P      |          | 612sqm   | July 2025    | \$289,500.00 |       |  |
| 26         H1 P         20m         740sqm         July 2025         SOLD           27         M P         17.5m         648sqm         July 2025         SOLD           28         H1 P         17.5m         648sqm         July 2025         SOLD           29         H2 P         15m         555sqm         July 2025         SOLD           30         H2 P         15m         555sqm         July 2025         SOLD           31         H1 P         15m         555sqm         July 2025         SOLD           32         H1 P         20m         740sqm         July 2025         SOLD           35         M         654sqm         July 2025         SOLD           36         M         15m         544sqm         July 2025         SOLD           37         M         17m         544sqm         July 2025         SOLD           38         M         17m         544sqm         July 2025         SOLD           39         M         17m         544sqm         July 2025         SOLD           40         M         17m         544sqm         July 2025         HOLD           41         H1         16m<                                                                                                                                                                                                                                                                                                                                                                                                                                                                                                                                                                                                                                                                                                                                                                                                                                                                                                                                                                                         | 236                                        | H1 P      | 16m      | 647sqm   | July 2025    | \$292,500.00 |       |  |
| 27         M P         17.5m         648sqm         July 2025         SOLD           28         H1 P         17.5m         648sqm         July 2025         SOLD           29         H2 P         15m         555sqm         July 2025         SOLD           30         H2 P         15m         555sqm         July 2025         SOLD           31         H1 P         15m         555sqm         July 2025         SOLD           32         H1 P         20m         740sqm         July 2025         SOLD           35         M         654sqm         July 2025         SOLD           36         M         15m         544sqm         July 2025         SOLD           37         M         17m         544sqm         July 2025         SOLD           38         M         17m         544sqm         July 2025         HOLD           39         M         17m         544sqm         July 2025         HOLD           40         M         17m         544sqm         July 2025         HOLD           41         H1         16m         537sqm         July 2025         HOLD                                                                                                                                                                                                                                                                                                                                                                                                                                                                                                                                                                                                                                                                                                                                                                                                                                                                                                                                                                                                                                |                                            |           |          |          |              |              |       |  |
| 27         M P         17.5m         648sqm         July 2025         SOLD           28         H1 P         17.5m         648sqm         July 2025         SOLD           29         H2 P         15m         555sqm         July 2025         SOLD           30         H2 P         15m         555sqm         July 2025         SOLD           31         H1 P         15m         555sqm         July 2025         SOLD           32         H1 P         20m         740sqm         July 2025         SOLD           35         M         654sqm         July 2025         SOLD           36         M         15m         544sqm         July 2025         SOLD           37         M         17m         544sqm         July 2025         SOLD           38         M         17m         544sqm         July 2025         HOLD           39         M         17m         544sqm         July 2025         HOLD           40         M         17m         544sqm         July 2025         HOLD           41         H1         16m         537sqm         July 2025         HOLD                                                                                                                                                                                                                                                                                                                                                                                                                                                                                                                                                                                                                                                                                                                                                                                                                                                                                                                                                                                                                                | 26                                         | H1 P      | 20m      | 740sqm   |              | SOLD         |       |  |
| 29         H2 P         15m         555sqm         July 2025         SOLD           30         H2 P         15m         555sqm         July 2025         SOLD           31         H1 P         15m         555sqm         July 2025         SOLD           32         H1 P         20m         740sqm         July 2025         SOLD           35         M         654sqm         July 2025         SOLD           36         M         15m         544sqm         July 2025         SOLD           37         M         17m         544sqm         July 2025         SOLD           38         M         17m         544sqm         July 2025         HOLD           39         M         17m         544sqm         July 2025         SOLD           40         M         17m         544sqm         July 2025         HOLD           41         H1         16m         537sqm         July 2025         HOLD                                                                                                                                                                                                                                                                                                                                                                                                                                                                                                                                                                                                                                                                                                                                                                                                                                                                                                                                                                                                                                                                                                                                                                                                           | 27                                         | M P       | 17.5m    | ·        | •            | SOLD         |       |  |
| 29         H2 P         15m         555sqm         July 2025         SOLD           30         H2 P         15m         555sqm         July 2025         SOLD           31         H1 P         15m         555sqm         July 2025         SOLD           32         H1 P         20m         740sqm         July 2025         SOLD           35         M         654sqm         July 2025         SOLD           36         M         15m         544sqm         July 2025         SOLD           37         M         17m         544sqm         July 2025         SOLD           38         M         17m         544sqm         July 2025         HOLD           39         M         17m         544sqm         July 2025         SOLD           40         M         17m         544sqm         July 2025         HOLD           41         H1         16m         537sqm         July 2025         HOLD                                                                                                                                                                                                                                                                                                                                                                                                                                                                                                                                                                                                                                                                                                                                                                                                                                                                                                                                                                                                                                                                                                                                                                                                           | 28                                         | H1 P      | 17.5m    | 648sqm   | July 2025    | SOLD         |       |  |
| 30         H2 P         15m         555sqm         July 2025         SOLD           31         H1 P         15m         555sqm         July 2025         SOLD           32         H1 P         20m         740sqm         July 2025         SOLD           35         M         654sqm         July 2025         SOLD           36         M         15m         544sqm         July 2025         SOLD           37         M         17m         544sqm         July 2025         SOLD           38         M         17m         544sqm         July 2025         HOLD           39         M         17m         544sqm         July 2025         SOLD           40         M         17m         544sqm         July 2025         HOLD           41         H1         16m         537sqm         July 2025         HOLD                                                                                                                                                                                                                                                                                                                                                                                                                                                                                                                                                                                                                                                                                                                                                                                                                                                                                                                                                                                                                                                                                                                                                                                                                                                                                               | 29                                         | H2 P      | 15m      | 555sqm   | •            | SOLD         |       |  |
| 31         H1 P         15m         555sqm         July 2025         SOLD           32         H1 P         20m         740sqm         July 2025         SOLD           35         M         654sqm         July 2025         SOLD           36         M         15m         544sqm         July 2025         SOLD           37         M         17m         544sqm         July 2025         SOLD           38         M         17m         544sqm         July 2025         HOLD           39         M         17m         544sqm         July 2025         SOLD           40         M         17m         544sqm         July 2025         HOLD           41         H1         16m         537sqm         July 2025         HOLD                                                                                                                                                                                                                                                                                                                                                                                                                                                                                                                                                                                                                                                                                                                                                                                                                                                                                                                                                                                                                                                                                                                                                                                                                                                                                                                                                                                   | 30                                         | H2 P      | 15m      | •        | •            | SOLD         |       |  |
| 32         H1 P         20m         740sqm         July 2025         SOLD           35         M         654sqm         July 2025         SOLD           36         M         15m         544sqm         July 2025         SOLD           37         M         17m         544sqm         July 2025         SOLD           38         M         17m         544sqm         July 2025         HOLD           39         M         17m         544sqm         July 2025         SOLD           40         M         17m         544sqm         July 2025         HOLD           41         H1         16m         537sqm         July 2025         HOLD                                                                                                                                                                                                                                                                                                                                                                                                                                                                                                                                                                                                                                                                                                                                                                                                                                                                                                                                                                                                                                                                                                                                                                                                                                                                                                                                                                                                                                                                       | 31                                         | H1 P      | 15m      | · ·      | July 2025    | SOLD         |       |  |
| 35         M         654sqm         July 2025         SOLD           36         M         15m         544sqm         July 2025         SOLD           37         M         17m         544sqm         July 2025         SOLD           38         M         17m         544sqm         July 2025         HOLD           39         M         17m         544sqm         July 2025         SOLD           40         M         17m         544sqm         July 2025         HOLD           41         H1         16m         537sqm         July 2025         HOLD                                                                                                                                                                                                                                                                                                                                                                                                                                                                                                                                                                                                                                                                                                                                                                                                                                                                                                                                                                                                                                                                                                                                                                                                                                                                                                                                                                                                                                                                                                                                                           | 32                                         | H1 P      | 20m      | 740sqm   | July 2025    | SOLD         |       |  |
| 36         M         15m         544sqm         July 2025         SOLD           37         M         17m         544sqm         July 2025         SOLD           38         M         17m         544sqm         July 2025         HOLD           39         M         17m         544sqm         July 2025         SOLD           40         M         17m         544sqm         July 2025         HOLD           41         H1         16m         537sqm         July 2025         HOLD                                                                                                                                                                                                                                                                                                                                                                                                                                                                                                                                                                                                                                                                                                                                                                                                                                                                                                                                                                                                                                                                                                                                                                                                                                                                                                                                                                                                                                                                                                                                                                                                                                | 35                                         | М         |          |          | July 2025    | SOLD         |       |  |
| 37         M         17m         544sqm         July 2025         SOLD           38         M         17m         544sqm         July 2025         HOLD           39         M         17m         544sqm         July 2025         SOLD           40         M         17m         544sqm         July 2025         HOLD           41         H1         16m         537sqm         July 2025         HOLD                                                                                                                                                                                                                                                                                                                                                                                                                                                                                                                                                                                                                                                                                                                                                                                                                                                                                                                                                                                                                                                                                                                                                                                                                                                                                                                                                                                                                                                                                                                                                                                                                                                                                                                 | 36                                         | М         | 15m      |          | •            |              |       |  |
| 38         M         17m         544sqm         July 2025         HOLD           39         M         17m         544sqm         July 2025         SOLD           40         M         17m         544sqm         July 2025         HOLD           41         H1         16m         537sqm         July 2025         HOLD                                                                                                                                                                                                                                                                                                                                                                                                                                                                                                                                                                                                                                                                                                                                                                                                                                                                                                                                                                                                                                                                                                                                                                                                                                                                                                                                                                                                                                                                                                                                                                                                                                                                                                                                                                                                  | 37                                         | М         | 17m      | •        | •            |              |       |  |
| 39         M         17m         544sqm         July 2025         SOLD           40         M         17m         544sqm         July 2025         HOLD           41         H1         16m         537sqm         July 2025         HOLD                                                                                                                                                                                                                                                                                                                                                                                                                                                                                                                                                                                                                                                                                                                                                                                                                                                                                                                                                                                                                                                                                                                                                                                                                                                                                                                                                                                                                                                                                                                                                                                                                                                                                                                                                                                                                                                                                   | 38                                         | М         | 17m      |          | •            |              |       |  |
| 40         M         17m         544sqm         July 2025         HOLD           41         H1         16m         537sqm         July 2025         HOLD                                                                                                                                                                                                                                                                                                                                                                                                                                                                                                                                                                                                                                                                                                                                                                                                                                                                                                                                                                                                                                                                                                                                                                                                                                                                                                                                                                                                                                                                                                                                                                                                                                                                                                                                                                                                                                                                                                                                                                    | 39                                         | М         | 17m      | •        | •            | SOLD         |       |  |
| 41 H1 16m 537sqm July 2025 <b>HOLD</b>                                                                                                                                                                                                                                                                                                                                                                                                                                                                                                                                                                                                                                                                                                                                                                                                                                                                                                                                                                                                                                                                                                                                                                                                                                                                                                                                                                                                                                                                                                                                                                                                                                                                                                                                                                                                                                                                                                                                                                                                                                                                                      | 40                                         | М         | 17m      | 544sqm   | July 2025    | HOLD         |       |  |
|                                                                                                                                                                                                                                                                                                                                                                                                                                                                                                                                                                                                                                                                                                                                                                                                                                                                                                                                                                                                                                                                                                                                                                                                                                                                                                                                                                                                                                                                                                                                                                                                                                                                                                                                                                                                                                                                                                                                                                                                                                                                                                                             | 41                                         | H1        | 16m      | 1        | July 2025    | HOLD         |       |  |
| 42       1   10      00354      JUIY 2023   <b>JULU</b>                                                                                                                                                                                                                                                                                                                                                                                                                                                                                                                                                                                                                                                                                                                                                                                                                                                                                                                                                                                                                                                                                                                                                                                                                                                                                                                                                                                                                                                                                                                                                                                                                                                                                                                                                                                                                                                                                                                                                                                                                                                                     | 42                                         | H1        | 16m      | 663sqm   | July 2025    | SOLD         |       |  |
| 43 M P 854sqm July 2025 <b>SOLD</b>                                                                                                                                                                                                                                                                                                                                                                                                                                                                                                                                                                                                                                                                                                                                                                                                                                                                                                                                                                                                                                                                                                                                                                                                                                                                                                                                                                                                                                                                                                                                                                                                                                                                                                                                                                                                                                                                                                                                                                                                                                                                                         | 43                                         | MΡ        |          | ·        | •            |              |       |  |
| 44 M P 534sqm July 2025 <b>SOLD</b>                                                                                                                                                                                                                                                                                                                                                                                                                                                                                                                                                                                                                                                                                                                                                                                                                                                                                                                                                                                                                                                                                                                                                                                                                                                                                                                                                                                                                                                                                                                                                                                                                                                                                                                                                                                                                                                                                                                                                                                                                                                                                         | 44                                         | MΡ        |          |          | •            | +            |       |  |
| 50 M 17.5m 525sqm July 2025 <b>SOLD</b>                                                                                                                                                                                                                                                                                                                                                                                                                                                                                                                                                                                                                                                                                                                                                                                                                                                                                                                                                                                                                                                                                                                                                                                                                                                                                                                                                                                                                                                                                                                                                                                                                                                                                                                                                                                                                                                                                                                                                                                                                                                                                     |                                            |           | 17.5m    | •        | •            | +            |       |  |
| 51 H1 17.5m 529sqm July 2025 <b>SOLD</b>                                                                                                                                                                                                                                                                                                                                                                                                                                                                                                                                                                                                                                                                                                                                                                                                                                                                                                                                                                                                                                                                                                                                                                                                                                                                                                                                                                                                                                                                                                                                                                                                                                                                                                                                                                                                                                                                                                                                                                                                                                                                                    |                                            |           |          | •        | •            |              |       |  |
| 115 M 18m 558sqm July 2025 <b>HOLD</b>                                                                                                                                                                                                                                                                                                                                                                                                                                                                                                                                                                                                                                                                                                                                                                                                                                                                                                                                                                                                                                                                                                                                                                                                                                                                                                                                                                                                                                                                                                                                                                                                                                                                                                                                                                                                                                                                                                                                                                                                                                                                                      |                                            |           |          |          | •            |              |       |  |
| 188 H1 P 549sqm July 2025 <b>HOLD</b>                                                                                                                                                                                                                                                                                                                                                                                                                                                                                                                                                                                                                                                                                                                                                                                                                                                                                                                                                                                                                                                                                                                                                                                                                                                                                                                                                                                                                                                                                                                                                                                                                                                                                                                                                                                                                                                                                                                                                                                                                                                                                       |                                            |           |          | ·        | •            |              |       |  |
| 189 H1 P 17.5m 525sqm July 2025 <b>SOLD</b>                                                                                                                                                                                                                                                                                                                                                                                                                                                                                                                                                                                                                                                                                                                                                                                                                                                                                                                                                                                                                                                                                                                                                                                                                                                                                                                                                                                                                                                                                                                                                                                                                                                                                                                                                                                                                                                                                                                                                                                                                                                                                 |                                            |           | 17.5m    | ·        |              |              |       |  |
| 190 H1 17.5m 525sqm July 2025 <b>SOLD</b>                                                                                                                                                                                                                                                                                                                                                                                                                                                                                                                                                                                                                                                                                                                                                                                                                                                                                                                                                                                                                                                                                                                                                                                                                                                                                                                                                                                                                                                                                                                                                                                                                                                                                                                                                                                                                                                                                                                                                                                                                                                                                   |                                            |           |          |          |              |              |       |  |
| 191 H1 P 17.5m 525sqm July 2025 <b>SOLD</b>                                                                                                                                                                                                                                                                                                                                                                                                                                                                                                                                                                                                                                                                                                                                                                                                                                                                                                                                                                                                                                                                                                                                                                                                                                                                                                                                                                                                                                                                                                                                                                                                                                                                                                                                                                                                                                                                                                                                                                                                                                                                                 |                                            |           |          |          | •            |              |       |  |