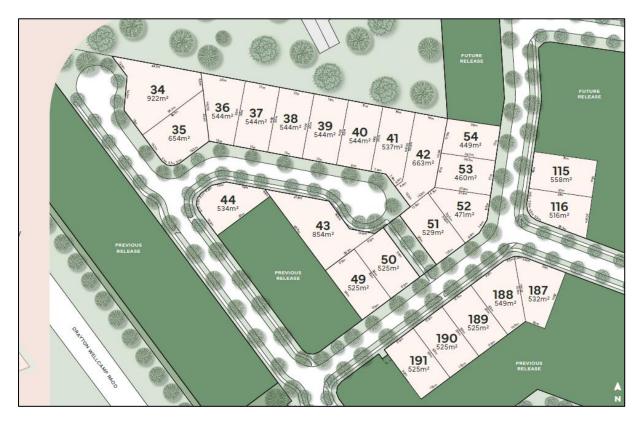

| Notes   Stage 4   Stage 5   Stage |                                            |           |          |          |              |              |       |  |
|-----------------------------------------------------------------------------------------------------------------------------------------------------------------------------------------------------------------------------------------------------------------------------------------------------------------------------------------------------------------------------------------------------------------------------------------------------------------------------------------------------------------------------------------------------------------------------------------------------------------------------------------------------------------------------------------------------------------------------------------------------------------------------------------------------------------------------------------------------------------------------------------------------------------------------------------------------------------------------------------------------------------------------------------------------------------------------------------------------------------------------------------------------------------------------------------------------------------------------------------------------------------------------------------------------------------------------------------------------------------------------------------------------------------------------------------------------------------------------------------------------------------------------------------------------------------------------------------------------------------------------------------------------------------------------------------------------------------------------------------------------------------------------------------------------------------------------------------------------------------------------------------------------------------------------------------------------------------------------------------------------------------------------------------------------------------------------------------------------------------------------|--------------------------------------------|-----------|----------|----------|--------------|--------------|-------|--|
| Stage 4                                                                                                                                                                                                                                                                                                                                                                                                                                                                                                                                                                                                                                                                                                                                                                                                                                                                                                                                                                                                                                                                                                                                                                                                                                                                                                                                                                                                                                                                                                                                                                                                                                                                                                                                                                                                                                                                                                                                                                                                                                                                                                                     | Alford Grove 6 <sup>th</sup> December 2024 |           |          |          |              |              |       |  |
| 195                                                                                                                                                                                                                                                                                                                                                                                                                                                                                                                                                                                                                                                                                                                                                                                                                                                                                                                                                                                                                                                                                                                                                                                                                                                                                                                                                                                                                                                                                                                                                                                                                                                                                                                                                                                                                                                                                                                                                                                                                                                                                                                         | Lot #                                      | Soil Type | Frontage | Lot Size | Registration | Price        | Notes |  |
| 196                                                                                                                                                                                                                                                                                                                                                                                                                                                                                                                                                                                                                                                                                                                                                                                                                                                                                                                                                                                                                                                                                                                                                                                                                                                                                                                                                                                                                                                                                                                                                                                                                                                                                                                                                                                                                                                                                                                                                                                                                                                                                                                         | Stage 4                                    |           |          |          |              |              |       |  |
| 197   M P                                                                                                                                                                                                                                                                                                                                                                                                                                                                                                                                                                                                                                                                                                                                                                                                                                                                                                                                                                                                                                                                                                                                                                                                                                                                                                                                                                                                                                                                                                                                                                                                                                                                                                                                                                                                                                                                                                                                                                                                                                                                                                                   | 195                                        | H1        | 20m      | 600sqm   | July 2025    | HOLD         |       |  |
| 198         H1 P         17.5m         508sqm         July 2025         \$282,500.00           199         H2 P         17.5m         508sqm         July 2025         \$282,500.00           200         H1 P         17.5m         508sqm         July 2025         HOLD           201         H2         17.5m         508sqm         July 2025         \$289,500.00           228         E         602sqm         July 2025         \$289,500.00           230         H1         17.5m         525sqm         July 2025         \$285,500.00           234         E         17.5m         525sqm         July 2025         \$288,500.00           234         E         17.5m         525sqm         July 2025         \$288,500.00           235         H1 P         612sqm         July 2025         \$289,500.00           236         H1 P         16m         647sqm         July 2025         \$289,500.00           26         H1 P         16m         647sqm         July 2025         \$292,500.00           27         M P         17.5m         648sqm         July 2025         \$0LD           28         H1 P         17.5m         648sqm         July 2025         \$0LD <td>196</td> <td>H1 P</td> <td>20m</td> <td>600sqm</td> <td>July 2025</td> <td>\$289,500.00</td> <td></td>                                                                                                                                                                                                                                                                                                                                                                                                                                                                                                                                                                                                                                                                                                                                                                                                                | 196                                        | H1 P      | 20m      | 600sqm   | July 2025    | \$289,500.00 |       |  |
| 199                                                                                                                                                                                                                                                                                                                                                                                                                                                                                                                                                                                                                                                                                                                                                                                                                                                                                                                                                                                                                                                                                                                                                                                                                                                                                                                                                                                                                                                                                                                                                                                                                                                                                                                                                                                                                                                                                                                                                                                                                                                                                                                         | 197                                        | MΡ        |          | 720sqm   | July 2025    | \$305,500.00 |       |  |
| 200         H1 P         17.5m         508sqm         July 2025         HOLD           201         H2         17.5m         508sqm         July 2025         HOLD           228         E         602sqm         July 2025         \$289,500.00           229         H1         25m         550sqm         July 2025         \$285,500.00           230         H1         17.5m         525sqm         July 2025         \$285,500.00           234         E         17.5m         525sqm         July 2025         \$289,500.00           235         H1 P         612sqm         July 2025         \$289,500.00           236         H1 P         16m         647sqm         July 2025         \$289,500.00           Stage 5           26         H1 P         20m         740sqm         July 2025         SOLD           27         M P         17.5m         648sqm         July 2025         SOLD           28         H1 P         17.5m         648sqm         July 2025         SOLD           30         H2 P         15m         555sqm         July 2025         SOLD           31         H1 P         15m         555sqm         July 2025 <td>198</td> <td>H1 P</td> <td>17.5m</td> <td>508sqm</td> <td>July 2025</td> <td>\$282,500.00</td> <td></td>                                                                                                                                                                                                                                                                                                                                                                                                                                                                                                                                                                                                                                                                                                                                                                                                                                                  | 198                                        | H1 P      | 17.5m    | 508sqm   | July 2025    | \$282,500.00 |       |  |
| 201         H2         17.5m         508sqm         July 2025         HOLD           228         E         602sqm         July 2025         \$289,500.00           229         H1         25m         550sqm         July 2025         \$285,500.00           230         H1         17.5m         525sqm         July 2025         \$285,500.00           234         E         17.5m         525sqm         July 2025         \$289,500.00           235         H1 P         61m         647sqm         July 2025         \$289,500.00           236         H1 P         16m         647sqm         July 2025         \$292,500.00           236         H1 P         16m         647sqm         July 2025         \$292,500.00           237         M P         17.5m         648sqm         July 2025         \$0LD           24         H 1 P         20m         740sqm         July 2025         \$0LD           28         H1 P         17.5m         648sqm         July 2025         \$0LD           30         H2 P         15m         555sqm         July 2025         \$0LD           31         H1 P         15m         555sqm         July 2025         \$0LD                                                                                                                                                                                                                                                                                                                                                                                                                                                                                                                                                                                                                                                                                                                                                                                                                                                                                                                                           | 199                                        | H2 P      | 17.5m    | 508sqm   | July 2025    | \$282,500.00 |       |  |
| 228         E         602sqm         July 2025         \$289,500.00           229         H1         25m         550sqm         July 2025         \$285,500.00           230         H1         17.5m         525sqm         July 2025         \$285,500.00           234         E         17.5m         525sqm         July 2025         HOLD           235         H1 P         612sqm         July 2025         \$289,500.00           Stage 5           26         H1 P         16m         647sqm         July 2025         SOLD           27         M P         17.5m         648sqm         July 2025         SOLD           28         H1 P         17.5m         648sqm         July 2025         SOLD           29         H2 P         15m         555sqm         July 2025         SOLD           30         H2 P         15m         555sqm         July 2025         SOLD           31         H1 P         15m         555sqm         July 2025         SOLD           32         H1 P         20m         740sqm         July 2025         SOLD           35         M         654sqm         July 2025         SOLD                                                                                                                                                                                                                                                                                                                                                                                                                                                                                                                                                                                                                                                                                                                                                                                                                                                                                                                                                                                      | 200                                        | H1 P      | 17.5m    | 508sqm   | July 2025    | HOLD         |       |  |
| 229         H1         25m         550sqm         July 2025         \$285,500.00           230         H1         17.5m         525sqm         July 2025         \$285,500.00           234         E         17.5m         525sqm         July 2025         \$289,500.00           235         H1 P         612sqm         July 2025         \$289,500.00           Stage 5           26         H1 P         20m         740sqm         July 2025         \$0LD           27         M P         17.5m         648sqm         July 2025         \$0LD           28         H1 P         15m         555sqm         July 2025         \$0LD           29         H2 P         15m         555sqm         July 2025         \$0LD           30         H2 P         15m         555sqm         July 2025         \$0LD           31         H1 P         20m         740sqm         July 2025         \$0LD           35         M         654sqm         July 2025         \$0LD           36         M         15m         544sqm         July 2025         \$0LD           37         M         17m         544sqm         July 2025         \$0LD                                                                                                                                                                                                                                                                                                                                                                                                                                                                                                                                                                                                                                                                                                                                                                                                                                                                                                                                                                       | 201                                        | H2        | 17.5m    | 508sqm   | July 2025    | HOLD         |       |  |
| 230         H1         17.5m         525sqm         July 2025         \$285,500.00           234         E         17.5m         525sqm         July 2025         HOLD           235         H1 P         612sqm         July 2025         \$289,500.00           236         H1 P         16m         647sqm         July 2025         \$292,500.00           Stage 5           26         H1 P         20m         740sqm         July 2025         SOLD           27         M P         17.5m         648sqm         July 2025         SOLD           28         H1 P         17.5m         648sqm         July 2025         SOLD           29         H2 P         15m         555sqm         July 2025         SOLD           30         H2 P         15m         555sqm         July 2025         SOLD           31         H1 P         15m         555sqm         July 2025         SOLD           32         H1 P         20m         740sqm         July 2025         SOLD           35         M         654sqm         July 2025         SOLD           36         M         15m         544sqm         July 2025         SOLD                                                                                                                                                                                                                                                                                                                                                                                                                                                                                                                                                                                                                                                                                                                                                                                                                                                                                                                                                                                 | 228                                        | Е         |          | 602sqm   | July 2025    | \$289,500.00 |       |  |
| 234         E         17.5m         525sqm         July 2025         HOLD           235         H1 P         612sqm         July 2025         \$289,500.00           236         H1 P         16m         647sqm         July 2025         \$292,500.00           Stage 5           26         H1 P         20m         740sqm         July 2025         SOLD           27         M P         17.5m         648sqm         July 2025         SOLD           28         H1 P         17.5m         648sqm         July 2025         SOLD           29         H2 P         15m         555sqm         July 2025         SOLD           30         H2 P         15m         555sqm         July 2025         SOLD           31         H1 P         15m         555sqm         July 2025         SOLD           32         H1 P         20m         740sqm         July 2025         SOLD           35         M         654sqm         July 2025         SOLD           36         M         15m         544sqm         July 2025         SOLD           37         M         17m         544sqm         July 2025         SOLD      <                                                                                                                                                                                                                                                                                                                                                                                                                                                                                                                                                                                                                                                                                                                                                                                                                                                                                                                                                                                      | 229                                        | H1        | 25m      | 550sqm   | July 2025    | \$285,500.00 |       |  |
| 235         H1 P         612sqm         July 2025         \$289,500.00           236         H1 P         16m         647sqm         July 2025         \$292,500.00           Stage 5           26         H1 P         20m         740sqm         July 2025         SOLD           27         M P         17.5m         648sqm         July 2025         SOLD           28         H1 P         17.5m         648sqm         July 2025         SOLD           29         H2 P         15m         555sqm         July 2025         SOLD           30         H2 P         15m         555sqm         July 2025         SOLD           31         H1 P         15m         555sqm         July 2025         SOLD           32         H1 P         20m         740sqm         July 2025         SOLD           35         M         654sqm         July 2025         SOLD           36         M         15m         544sqm         July 2025         SOLD           37         M         17m         544sqm         July 2025         SOLD           38         M         17m         544sqm         July 2025         SOLD                                                                                                                                                                                                                                                                                                                                                                                                                                                                                                                                                                                                                                                                                                                                                                                                                                                                                                                                                                                                | 230                                        | H1        | 17.5m    | 525sqm   | July 2025    | \$285,500.00 |       |  |
| 236         H1 P         16m         647sqm         July 2025         \$292,500.00           Stage 5           26         H1 P         20m         740sqm         July 2025         SOLD           27         M P         17.5m         648sqm         July 2025         SOLD           28         H1 P         17.5m         648sqm         July 2025         SOLD           29         H2 P         15m         555sqm         July 2025         SOLD           30         H2 P         15m         555sqm         July 2025         SOLD           31         H1 P         15m         555sqm         July 2025         SOLD           32         H1 P         20m         740sqm         July 2025         SOLD           35         M         654sqm         July 2025         SOLD           36         M         15m         544sqm         July 2025         SOLD           37         M         17m         544sqm         July 2025         SOLD           38         M         17m         544sqm         July 2025         SOLD           39         M         17m         544sqm         July 2025         SOLD <td>234</td> <td>Е</td> <td>17.5m</td> <td>525sqm</td> <td>July 2025</td> <td>HOLD</td> <td></td>                                                                                                                                                                                                                                                                                                                                                                                                                                                                                                                                                                                                                                                                                                                                                                                                                                                                                              | 234                                        | Е         | 17.5m    | 525sqm   | July 2025    | HOLD         |       |  |
| Stage 5           26         H1 P         20m         740sqm         July 2025         SOLD           27         M P         17.5m         648sqm         July 2025         SOLD           28         H1 P         17.5m         648sqm         July 2025         SOLD           29         H2 P         15m         555sqm         July 2025         SOLD           30         H2 P         15m         555sqm         July 2025         SOLD           31         H1 P         15m         555sqm         July 2025         SOLD           32         H1 P         20m         740sqm         July 2025         SOLD           35         M         654sqm         July 2025         SOLD           36         M         15m         544sqm         July 2025         SOLD           37         M         17m         544sqm         July 2025         SOLD           38         M         17m         544sqm         July 2025         SOLD           39         M         17m         544sqm         July 2025         SOLD           40         M         17m         544sqm         July 2025         HOLD                                                                                                                                                                                                                                                                                                                                                                                                                                                                                                                                                                                                                                                                                                                                                                                                                                                                                                                                                                                                            | 235                                        | H1 P      |          | 612sqm   | July 2025    | \$289,500.00 |       |  |
| 26         H1 P         20m         740sqm         July 2025         SOLD           27         M P         17.5m         648sqm         July 2025         SOLD           28         H1 P         17.5m         648sqm         July 2025         SOLD           29         H2 P         15m         555sqm         July 2025         SOLD           30         H2 P         15m         555sqm         July 2025         SOLD           31         H1 P         15m         555sqm         July 2025         SOLD           32         H1 P         20m         740sqm         July 2025         SOLD           35         M         654sqm         July 2025         SOLD           36         M         15m         544sqm         July 2025         SOLD           37         M         17m         544sqm         July 2025         SOLD           38         M         17m         544sqm         July 2025         SOLD           39         M         17m         544sqm         July 2025         SOLD           40         M         17m         544sqm         July 2025         HOLD           41         H1         16m<                                                                                                                                                                                                                                                                                                                                                                                                                                                                                                                                                                                                                                                                                                                                                                                                                                                                                                                                                                                         | 236                                        | H1 P      | 16m      | 647sqm   | July 2025    | \$292,500.00 |       |  |
| 27         M P         17.5m         648sqm         July 2025         SOLD           28         H1 P         17.5m         648sqm         July 2025         SOLD           29         H2 P         15m         555sqm         July 2025         SOLD           30         H2 P         15m         555sqm         July 2025         SOLD           31         H1 P         15m         555sqm         July 2025         SOLD           32         H1 P         20m         740sqm         July 2025         SOLD           35         M         654sqm         July 2025         SOLD           36         M         15m         544sqm         July 2025         SOLD           37         M         17m         544sqm         July 2025         SOLD           38         M         17m         544sqm         July 2025         HOLD           39         M         17m         544sqm         July 2025         HOLD           40         M         17m         544sqm         July 2025         HOLD           41         H1         16m         537sqm         July 2025         HOLD                                                                                                                                                                                                                                                                                                                                                                                                                                                                                                                                                                                                                                                                                                                                                                                                                                                                                                                                                                                                                                |                                            |           |          |          |              |              |       |  |
| 27         M P         17.5m         648sqm         July 2025         SOLD           28         H1 P         17.5m         648sqm         July 2025         SOLD           29         H2 P         15m         555sqm         July 2025         SOLD           30         H2 P         15m         555sqm         July 2025         SOLD           31         H1 P         15m         555sqm         July 2025         SOLD           32         H1 P         20m         740sqm         July 2025         SOLD           35         M         654sqm         July 2025         SOLD           36         M         15m         544sqm         July 2025         SOLD           37         M         17m         544sqm         July 2025         SOLD           38         M         17m         544sqm         July 2025         HOLD           39         M         17m         544sqm         July 2025         HOLD           40         M         17m         544sqm         July 2025         HOLD           41         H1         16m         537sqm         July 2025         HOLD                                                                                                                                                                                                                                                                                                                                                                                                                                                                                                                                                                                                                                                                                                                                                                                                                                                                                                                                                                                                                                | 26                                         | H1 P      | 20m      | 740sqm   |              | SOLD         |       |  |
| 29         H2 P         15m         555sqm         July 2025         SOLD           30         H2 P         15m         555sqm         July 2025         SOLD           31         H1 P         15m         555sqm         July 2025         SOLD           32         H1 P         20m         740sqm         July 2025         SOLD           35         M         654sqm         July 2025         SOLD           36         M         15m         544sqm         July 2025         SOLD           37         M         17m         544sqm         July 2025         SOLD           38         M         17m         544sqm         July 2025         HOLD           39         M         17m         544sqm         July 2025         SOLD           40         M         17m         544sqm         July 2025         HOLD           41         H1         16m         537sqm         July 2025         HOLD                                                                                                                                                                                                                                                                                                                                                                                                                                                                                                                                                                                                                                                                                                                                                                                                                                                                                                                                                                                                                                                                                                                                                                                                           | 27                                         | M P       | 17.5m    | ·        | •            | SOLD         |       |  |
| 29         H2 P         15m         555sqm         July 2025         SOLD           30         H2 P         15m         555sqm         July 2025         SOLD           31         H1 P         15m         555sqm         July 2025         SOLD           32         H1 P         20m         740sqm         July 2025         SOLD           35         M         654sqm         July 2025         SOLD           36         M         15m         544sqm         July 2025         SOLD           37         M         17m         544sqm         July 2025         SOLD           38         M         17m         544sqm         July 2025         HOLD           39         M         17m         544sqm         July 2025         SOLD           40         M         17m         544sqm         July 2025         HOLD           41         H1         16m         537sqm         July 2025         HOLD                                                                                                                                                                                                                                                                                                                                                                                                                                                                                                                                                                                                                                                                                                                                                                                                                                                                                                                                                                                                                                                                                                                                                                                                           | 28                                         | H1 P      | 17.5m    | 648sqm   | July 2025    | SOLD         |       |  |
| 30         H2 P         15m         555sqm         July 2025         SOLD           31         H1 P         15m         555sqm         July 2025         SOLD           32         H1 P         20m         740sqm         July 2025         SOLD           35         M         654sqm         July 2025         SOLD           36         M         15m         544sqm         July 2025         SOLD           37         M         17m         544sqm         July 2025         SOLD           38         M         17m         544sqm         July 2025         HOLD           39         M         17m         544sqm         July 2025         SOLD           40         M         17m         544sqm         July 2025         HOLD           41         H1         16m         537sqm         July 2025         HOLD                                                                                                                                                                                                                                                                                                                                                                                                                                                                                                                                                                                                                                                                                                                                                                                                                                                                                                                                                                                                                                                                                                                                                                                                                                                                                               | 29                                         | H2 P      | 15m      | 555sqm   | •            | SOLD         |       |  |
| 31         H1 P         15m         555sqm         July 2025         SOLD           32         H1 P         20m         740sqm         July 2025         SOLD           35         M         654sqm         July 2025         SOLD           36         M         15m         544sqm         July 2025         SOLD           37         M         17m         544sqm         July 2025         SOLD           38         M         17m         544sqm         July 2025         HOLD           39         M         17m         544sqm         July 2025         SOLD           40         M         17m         544sqm         July 2025         HOLD           41         H1         16m         537sqm         July 2025         HOLD                                                                                                                                                                                                                                                                                                                                                                                                                                                                                                                                                                                                                                                                                                                                                                                                                                                                                                                                                                                                                                                                                                                                                                                                                                                                                                                                                                                   | 30                                         | H2 P      | 15m      | •        | •            | SOLD         |       |  |
| 32         H1 P         20m         740sqm         July 2025         SOLD           35         M         654sqm         July 2025         SOLD           36         M         15m         544sqm         July 2025         SOLD           37         M         17m         544sqm         July 2025         SOLD           38         M         17m         544sqm         July 2025         HOLD           39         M         17m         544sqm         July 2025         SOLD           40         M         17m         544sqm         July 2025         HOLD           41         H1         16m         537sqm         July 2025         HOLD                                                                                                                                                                                                                                                                                                                                                                                                                                                                                                                                                                                                                                                                                                                                                                                                                                                                                                                                                                                                                                                                                                                                                                                                                                                                                                                                                                                                                                                                       | 31                                         | H1 P      | 15m      | · ·      | July 2025    | SOLD         |       |  |
| 35         M         654sqm         July 2025         SOLD           36         M         15m         544sqm         July 2025         SOLD           37         M         17m         544sqm         July 2025         SOLD           38         M         17m         544sqm         July 2025         HOLD           39         M         17m         544sqm         July 2025         SOLD           40         M         17m         544sqm         July 2025         HOLD           41         H1         16m         537sqm         July 2025         HOLD                                                                                                                                                                                                                                                                                                                                                                                                                                                                                                                                                                                                                                                                                                                                                                                                                                                                                                                                                                                                                                                                                                                                                                                                                                                                                                                                                                                                                                                                                                                                                           | 32                                         | H1 P      | 20m      | 740sqm   | July 2025    | SOLD         |       |  |
| 36         M         15m         544sqm         July 2025         SOLD           37         M         17m         544sqm         July 2025         SOLD           38         M         17m         544sqm         July 2025         HOLD           39         M         17m         544sqm         July 2025         SOLD           40         M         17m         544sqm         July 2025         HOLD           41         H1         16m         537sqm         July 2025         HOLD                                                                                                                                                                                                                                                                                                                                                                                                                                                                                                                                                                                                                                                                                                                                                                                                                                                                                                                                                                                                                                                                                                                                                                                                                                                                                                                                                                                                                                                                                                                                                                                                                                | 35                                         | М         |          |          | July 2025    | SOLD         |       |  |
| 37         M         17m         544sqm         July 2025         SOLD           38         M         17m         544sqm         July 2025         HOLD           39         M         17m         544sqm         July 2025         SOLD           40         M         17m         544sqm         July 2025         HOLD           41         H1         16m         537sqm         July 2025         HOLD                                                                                                                                                                                                                                                                                                                                                                                                                                                                                                                                                                                                                                                                                                                                                                                                                                                                                                                                                                                                                                                                                                                                                                                                                                                                                                                                                                                                                                                                                                                                                                                                                                                                                                                 | 36                                         | М         | 15m      |          | •            |              |       |  |
| 38         M         17m         544sqm         July 2025         HOLD           39         M         17m         544sqm         July 2025         SOLD           40         M         17m         544sqm         July 2025         HOLD           41         H1         16m         537sqm         July 2025         HOLD                                                                                                                                                                                                                                                                                                                                                                                                                                                                                                                                                                                                                                                                                                                                                                                                                                                                                                                                                                                                                                                                                                                                                                                                                                                                                                                                                                                                                                                                                                                                                                                                                                                                                                                                                                                                  | 37                                         | М         | 17m      | •        | •            |              |       |  |
| 39         M         17m         544sqm         July 2025         SOLD           40         M         17m         544sqm         July 2025         HOLD           41         H1         16m         537sqm         July 2025         HOLD                                                                                                                                                                                                                                                                                                                                                                                                                                                                                                                                                                                                                                                                                                                                                                                                                                                                                                                                                                                                                                                                                                                                                                                                                                                                                                                                                                                                                                                                                                                                                                                                                                                                                                                                                                                                                                                                                   | 38                                         | М         | 17m      |          | •            |              |       |  |
| 40         M         17m         544sqm         July 2025         HOLD           41         H1         16m         537sqm         July 2025         HOLD                                                                                                                                                                                                                                                                                                                                                                                                                                                                                                                                                                                                                                                                                                                                                                                                                                                                                                                                                                                                                                                                                                                                                                                                                                                                                                                                                                                                                                                                                                                                                                                                                                                                                                                                                                                                                                                                                                                                                                    | 39                                         | М         | 17m      | •        | •            | SOLD         |       |  |
| 41 H1 16m 537sqm July 2025 <b>HOLD</b>                                                                                                                                                                                                                                                                                                                                                                                                                                                                                                                                                                                                                                                                                                                                                                                                                                                                                                                                                                                                                                                                                                                                                                                                                                                                                                                                                                                                                                                                                                                                                                                                                                                                                                                                                                                                                                                                                                                                                                                                                                                                                      | 40                                         | М         | 17m      | 544sqm   | July 2025    | HOLD         |       |  |
|                                                                                                                                                                                                                                                                                                                                                                                                                                                                                                                                                                                                                                                                                                                                                                                                                                                                                                                                                                                                                                                                                                                                                                                                                                                                                                                                                                                                                                                                                                                                                                                                                                                                                                                                                                                                                                                                                                                                                                                                                                                                                                                             | 41                                         | H1        | 16m      | 1        | July 2025    | HOLD         |       |  |
| 42       1   10      00354      JUIY 2023   <b>JULU</b>                                                                                                                                                                                                                                                                                                                                                                                                                                                                                                                                                                                                                                                                                                                                                                                                                                                                                                                                                                                                                                                                                                                                                                                                                                                                                                                                                                                                                                                                                                                                                                                                                                                                                                                                                                                                                                                                                                                                                                                                                                                                     | 42                                         | H1        | 16m      | 663sqm   | July 2025    | SOLD         |       |  |
| 43 M P 854sqm July 2025 <b>SOLD</b>                                                                                                                                                                                                                                                                                                                                                                                                                                                                                                                                                                                                                                                                                                                                                                                                                                                                                                                                                                                                                                                                                                                                                                                                                                                                                                                                                                                                                                                                                                                                                                                                                                                                                                                                                                                                                                                                                                                                                                                                                                                                                         | 43                                         | MΡ        |          | ·        | •            |              |       |  |
| 44 M P 534sqm July 2025 <b>SOLD</b>                                                                                                                                                                                                                                                                                                                                                                                                                                                                                                                                                                                                                                                                                                                                                                                                                                                                                                                                                                                                                                                                                                                                                                                                                                                                                                                                                                                                                                                                                                                                                                                                                                                                                                                                                                                                                                                                                                                                                                                                                                                                                         | 44                                         | MΡ        |          |          | •            | +            |       |  |
| 50 M 17.5m 525sqm July 2025 <b>SOLD</b>                                                                                                                                                                                                                                                                                                                                                                                                                                                                                                                                                                                                                                                                                                                                                                                                                                                                                                                                                                                                                                                                                                                                                                                                                                                                                                                                                                                                                                                                                                                                                                                                                                                                                                                                                                                                                                                                                                                                                                                                                                                                                     |                                            |           | 17.5m    | •        | •            | +            |       |  |
| 51 H1 17.5m 529sqm July 2025 <b>SOLD</b>                                                                                                                                                                                                                                                                                                                                                                                                                                                                                                                                                                                                                                                                                                                                                                                                                                                                                                                                                                                                                                                                                                                                                                                                                                                                                                                                                                                                                                                                                                                                                                                                                                                                                                                                                                                                                                                                                                                                                                                                                                                                                    |                                            |           |          | •        | •            |              |       |  |
| 115 M 18m 558sqm July 2025 <b>HOLD</b>                                                                                                                                                                                                                                                                                                                                                                                                                                                                                                                                                                                                                                                                                                                                                                                                                                                                                                                                                                                                                                                                                                                                                                                                                                                                                                                                                                                                                                                                                                                                                                                                                                                                                                                                                                                                                                                                                                                                                                                                                                                                                      |                                            |           |          |          | •            |              |       |  |
| 188 H1 P 549sqm July 2025 <b>HOLD</b>                                                                                                                                                                                                                                                                                                                                                                                                                                                                                                                                                                                                                                                                                                                                                                                                                                                                                                                                                                                                                                                                                                                                                                                                                                                                                                                                                                                                                                                                                                                                                                                                                                                                                                                                                                                                                                                                                                                                                                                                                                                                                       |                                            |           |          | ·        | •            |              |       |  |
| 189 H1 P 17.5m 525sqm July 2025 <b>SOLD</b>                                                                                                                                                                                                                                                                                                                                                                                                                                                                                                                                                                                                                                                                                                                                                                                                                                                                                                                                                                                                                                                                                                                                                                                                                                                                                                                                                                                                                                                                                                                                                                                                                                                                                                                                                                                                                                                                                                                                                                                                                                                                                 |                                            |           | 17.5m    | ·        |              |              |       |  |
| 190 H1 17.5m 525sqm July 2025 <b>SOLD</b>                                                                                                                                                                                                                                                                                                                                                                                                                                                                                                                                                                                                                                                                                                                                                                                                                                                                                                                                                                                                                                                                                                                                                                                                                                                                                                                                                                                                                                                                                                                                                                                                                                                                                                                                                                                                                                                                                                                                                                                                                                                                                   |                                            |           |          |          |              |              |       |  |
| 191 H1 P 17.5m 525sqm July 2025 <b>SOLD</b>                                                                                                                                                                                                                                                                                                                                                                                                                                                                                                                                                                                                                                                                                                                                                                                                                                                                                                                                                                                                                                                                                                                                                                                                                                                                                                                                                                                                                                                                                                                                                                                                                                                                                                                                                                                                                                                                                                                                                                                                                                                                                 |                                            |           |          |          | •            |              |       |  |