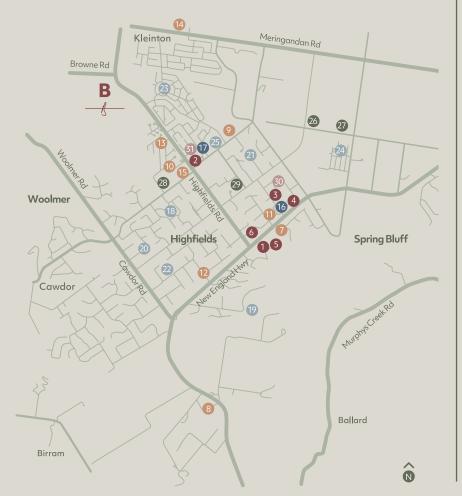

# LOCAL AMENITIES

## **HIGHFIELDS**

#### **Cafes and Restaurants**

- 1. Monty Brewing Co.
- 2. Highfields Tavern
- 3. Sugar Maple Japanese Restaurant and Café
- 4. The Cabinet
- 5. The Chocolate Cottage
- 6. Relish

## Education

- 7. Highfields State School
- 8. Toowoomba Christian College
- 9. Highfields State Secondary College
- 10. Mary MacKillop Catholic College
- 11. Highfields and District Kindergarten
- 12. Goodstart Early Learning
- 13. Freckles Kindy and Learning Centre
- 14. KDFC Business School
- 15. Kids Club Child Care Montessori Highfields

### Medical

- 16. Highfields and District Medical Centre
- 17. Village Medical Centre

#### **Parks**

- 18. Mountain View Park
- 19. Highfields Falls
- 20. Peacehaven Botanic Park
- 21. Williams Park
- 22. Harris Park dog off leash area
- 23. Macqueen Park
- 24. Sandy Brennan Park
- 25. Charles and Motee Rogers Bushland Reserve

#### **Sport and Recreation**

- 26. Highfields Sport and Recreation Park
- 27. Highfields Sport and Recreation Complex
- 28. Kratzke Road Recreational Reserve
- 29. Kuhls Road Recreational Reserve

#### Shopping

- 30. Highfields Plaza
- 31. Highfields Village Shopping Centre