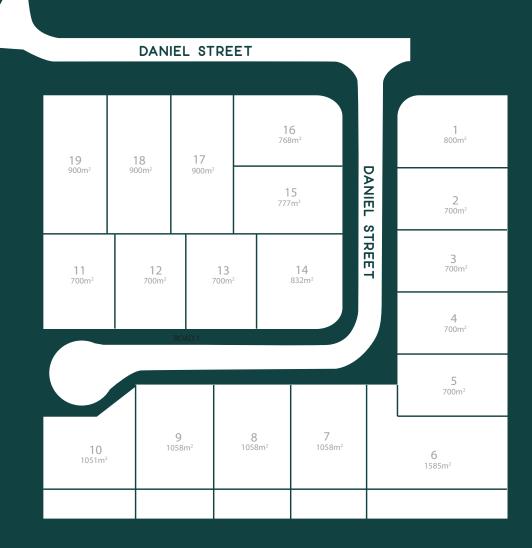

## PRICE LIST FOR 27 DANIEL STREET PITSWORTH

800 sqm \$180,000 Lot || 700 sqm \$170,000 700 sqm \$170,000 Lot 12 700 sqm \$170,000 700 sqm \$170,000 Lot 13 637 sqm \$170,000 Lot 3 Lot 4 700 sqm \$ 170,000 Lot 14 832 sqm \$205,000 Lot 5 700 sqm \$ 170,000 Lot 15 727 sqm \$175,000 1.545 sqm \$250.000 Lot 16 768 sqm \$180.000 Lot 6 Lot 7 1058 sqm \$205,000 Lot 17 900sqm \$190,000 Lot 8 1058sqm \$205,000 Lot 18 900sqmtr \$190,000 Lot 9 1058 sqm \$205.000 Lot 19 900sqmtr \$190.000 LotIO IOSI sqmt \$205,000

TOTAL VALUE: \$3,620,000