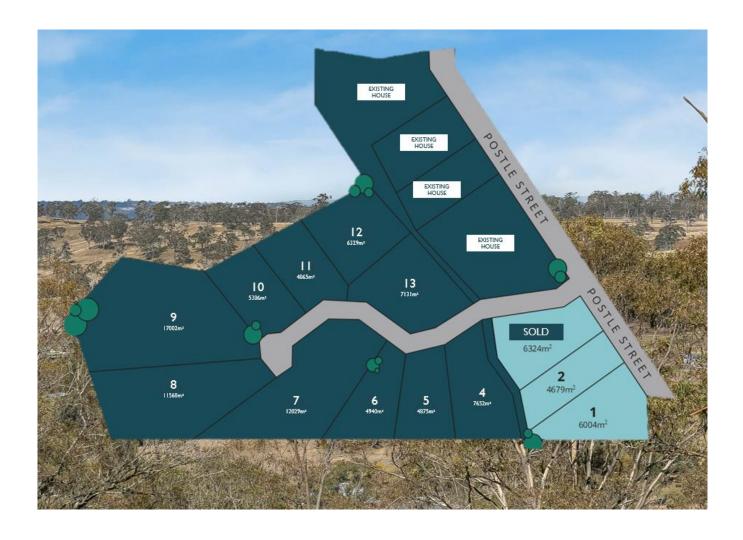

| Sanctuary at Mt Rascal 13 <sup>th</sup> December 2024 |               |           |              |              |       |
|-------------------------------------------------------|---------------|-----------|--------------|--------------|-------|
| Lot #                                                 | Frontage      | Lot Size  | Registration | Price        | Notes |
| 1                                                     | Approx 44.39m | 6,324sqm  | Registered   | \$350,000.00 |       |
| 4                                                     | 50m           | 7,652sqm  | Registered   | SOLD         |       |
| 5                                                     | 42m           | 4,875sqm  | Registered   | SOLD         |       |
| 6                                                     | 30m           | 4,940sqm  | Registered   | SOLD         |       |
| 7                                                     | 48m           | 12,092sqm | Registered   | SOLD         |       |
| 8                                                     | 30m           | 11,560sqm | Registered   | SOLD         |       |
| 9                                                     | 50m           | 17,002sqm | Registered   | SOLD         |       |
| 11                                                    | 56m           | 4,865sqm  | Registered   | SOLD         |       |
| 12                                                    | 68m           | 6,392sqm  | Registered   | SOLD         |       |
| 13                                                    | 96m           | 7,131sqm  | Registered   | \$475,500.00 |       |
| Soil Reports Not Available                            |               |           |              |              |       |