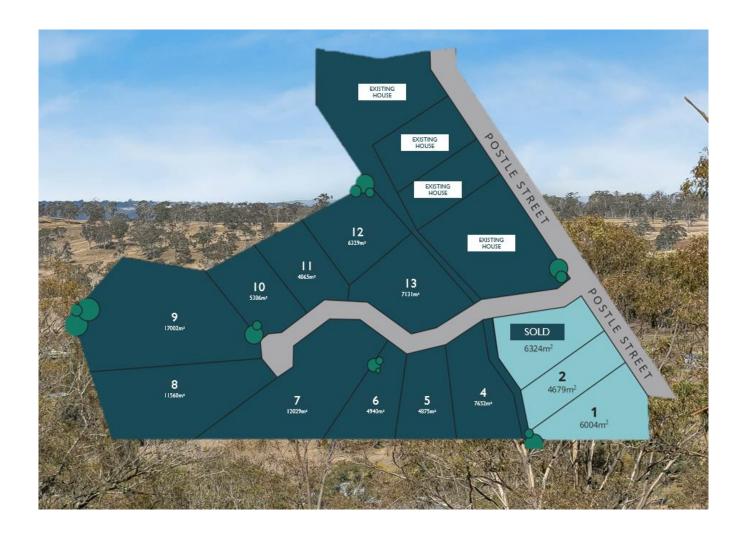

| Sanctuary at Mt Rascal 16 <sup>th</sup> August 2024 |               |           |              |              |       |
|-----------------------------------------------------|---------------|-----------|--------------|--------------|-------|
| Lot #                                               | Frontage      | Lot Size  | Registration | Price        | Notes |
| 1                                                   | Approx 44.39m | 6324      | Registered   | \$350,000.00 |       |
| 4                                                   | 50m           | 7,652sqm  | Registered   | SOLD         |       |
| 5                                                   | 42m           | 4,875sqm  | Registered   | \$320,000.00 |       |
| 6                                                   | 30m           | 4,940sqm  | Registered   | SOLD         |       |
| 7                                                   | 48m           | 12,092sqm | Registered   | SOLD         |       |
| 8                                                   | 30m           | 11,560sqm | Registered   | SOLD         |       |
| 9                                                   | 50m           | 17,002sqm | Registered   | \$510,500.00 |       |
| 11                                                  | 56m           | 4,865sqm  | Registered   | SOLD         |       |
| 12                                                  | 68m           | 6,392sqm  | Registered   | SOLD         |       |
| 13                                                  | 96m           | 7,131sqm  | Registered   | \$475,500.00 |       |
| Soil Reports Not Available                          |               |           |              |              |       |