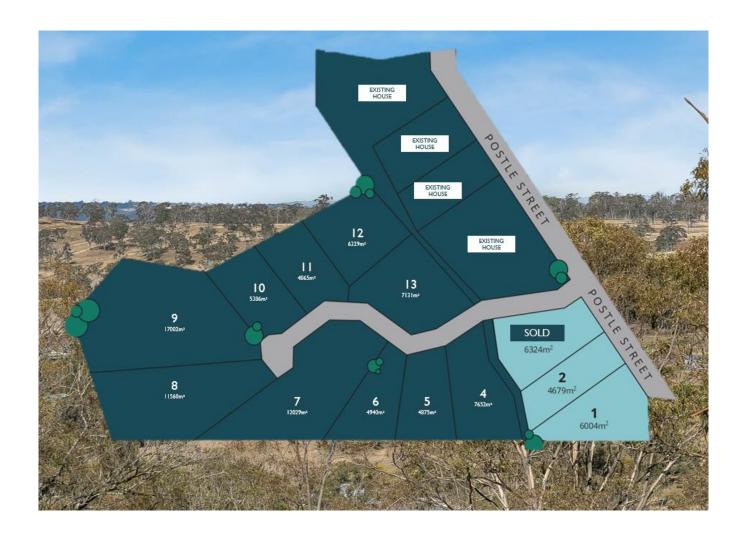

| Sanctuary at Mt Rascal 31st May 2024 |               |           |              |              |       |
|--------------------------------------|---------------|-----------|--------------|--------------|-------|
| Lot#                                 | Frontage      | Lot Size  | Registration | Price        | Notes |
| 1                                    | Approx 44.39m | 6324      | Registered   | \$350,000.00 |       |
| 4                                    | 50m           | 7,652sqm  | Registered   | SOLD         |       |
| 5                                    | 42m           | 4,875sqm  | Registered   | \$320,000.00 |       |
| 6                                    | 30m           | 4,940sqm  | Registered   | SOLD         |       |
| 7                                    | 48m           | 12,092sqm | Registered   | SOLD         |       |
| 8                                    | 30m           | 11,560sqm | Registered   | SOLD         |       |
| 9                                    | 50m           | 17,002sqm | Registered   | \$510,500.00 |       |
| 11                                   | 56m           | 4,865sqm  | Registered   | SOLD         |       |
| 12                                   | 68m           | 6,392sqm  | Registered   | \$515,500.00 |       |
| 13                                   | 96m           | 7,131sqm  | Registered   | \$475,500.00 |       |
| Soil Reports Not Available           |               |           |              |              |       |