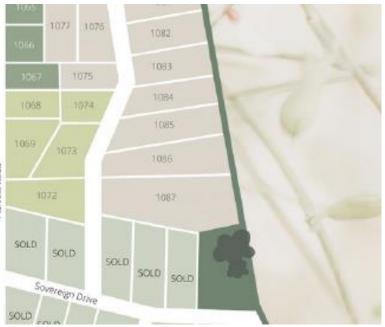

## Stage Five

SOVEREIGN RISE

| Sovereign Rise Estate 28 <sup>th</sup> October 2022 |           |              |          |              |       |           |  |  |  |  |  |
|-----------------------------------------------------|-----------|--------------|----------|--------------|-------|-----------|--|--|--|--|--|
| Lot #                                               | Soil Type | Frontage     | Lot Size | Registration | Price | Notes     |  |  |  |  |  |
| Stage 5                                             |           |              |          |              |       |           |  |  |  |  |  |
| 1044                                                |           | 42.6m approx | 3,033    | February     | TBA   |           |  |  |  |  |  |
| 1045                                                |           | 41.3m        | 3,027    | February     | TBA   |           |  |  |  |  |  |
| 1046                                                |           | 58.7m        | 4,184    | February     | TBA   |           |  |  |  |  |  |
| 1047                                                |           | 52.2m        | 4,404    | February     | TBA   |           |  |  |  |  |  |
| 1048                                                |           | 52m          | 3,489    | February     | TBA   | EOI Taken |  |  |  |  |  |
| 1049                                                |           | 41.3m        | 4,097    | February     | TBA   |           |  |  |  |  |  |
| 1050                                                |           | 58.4m        | 2,710    | February     | TBA   |           |  |  |  |  |  |
| 1051                                                |           | 42m          | 2,512    | February     | TBA   |           |  |  |  |  |  |
| 1052                                                |           | 40m approx   | 4,023    | February     | TBA   |           |  |  |  |  |  |
| 1053                                                |           |              | 4,019    | February     | TBA   |           |  |  |  |  |  |
| 1068                                                |           | 35m          | 2,516    | February     | TBA   | EOI Taken |  |  |  |  |  |
| 1069                                                |           | 77.6m        | 4,100    | February     | TBA   | EOI Taken |  |  |  |  |  |
| 1072                                                |           | 53m          | 4,008    | February     | TBA   |           |  |  |  |  |  |
| 1073                                                |           | 75m          | 4,116    | February     | TBA   |           |  |  |  |  |  |
| 1074                                                |           | 45.6m        | 2,577    | February     | TBA   |           |  |  |  |  |  |