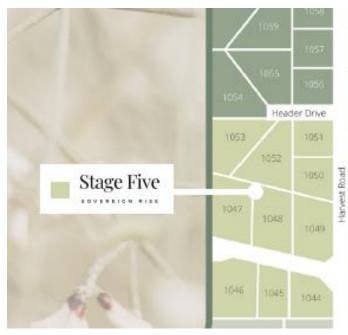

## Stage Five

SOVEREIGN RISE

| Sovereign Rise Estate 28 <sup>th</sup> October 2022 |           |              |          |              |       |           |  |  |  |  |  |
|-----------------------------------------------------|-----------|--------------|----------|--------------|-------|-----------|--|--|--|--|--|
| Lot #                                               | Soil Type | Frontage     | Lot Size | Registration | Price | Notes     |  |  |  |  |  |
| Stage 5                                             |           |              |          |              |       |           |  |  |  |  |  |
| 1044                                                |           | 42.6m approx | 3,033    | February     | TBA   |           |  |  |  |  |  |
| 1045                                                |           | 41.3m        | 3,027    | February     | TBA   |           |  |  |  |  |  |
| 1046                                                |           | 58.7m        | 4,184    | February     | TBA   |           |  |  |  |  |  |
| 1047                                                |           | 52.2m        | 4,404    | February     | TBA   |           |  |  |  |  |  |
| 1048                                                |           | 52m          | 3,489    | February     | TBA   | EOI Taken |  |  |  |  |  |
| 1049                                                |           | 41.3m        | 4,097    | February     | TBA   |           |  |  |  |  |  |
| 1050                                                |           | 58.4m        | 2,710    | February     | TBA   |           |  |  |  |  |  |
| 1051                                                |           | 42m          | 2,512    | February     | TBA   |           |  |  |  |  |  |
| 1052                                                |           | 40m approx   | 4,023    | February     | TBA   |           |  |  |  |  |  |
| 1053                                                |           |              | 4,019    | February     | TBA   |           |  |  |  |  |  |
| 1068                                                |           | 35m          | 2,516    | February     | TBA   | EOI Taken |  |  |  |  |  |
| 1069                                                |           | 77.6m        | 4,100    | February     | TBA   | EOI Taken |  |  |  |  |  |
| 1072                                                |           | 53m          | 4,008    | February     | TBA   |           |  |  |  |  |  |
| 1073                                                |           | 75m          | 4,116    | February     | TBA   |           |  |  |  |  |  |
| 1074                                                |           | 45.6m        | 2,577    | February     | TBA   |           |  |  |  |  |  |