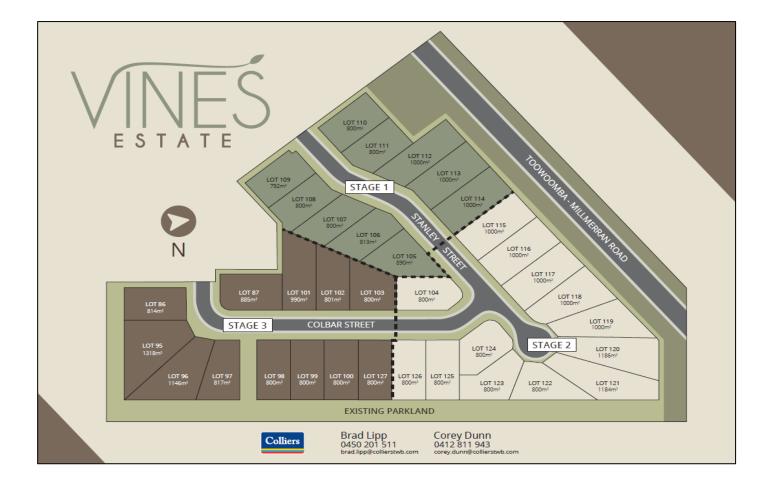

| Vines Estate 21 <sup>st</sup> February 2025 |           |          |          |              |              |       |
|---------------------------------------------|-----------|----------|----------|--------------|--------------|-------|
| Lot #                                       | Soil Type | Frontage | Lot Size | Registration | Price        | Notes |
| Stage 1                                     |           |          |          |              |              |       |
| 105                                         | TBA       | 42m      | 890sqm   | March 2025   | SOLD         |       |
| 106                                         | TBA       | 22m      | 813sqm   | March 2025   | SOLD         |       |
| 107                                         | TBA       | 22m      | 800sqm   | March 2025   | HOLD         |       |
| 108                                         | TBA       | 21m      | 800sqm   | March 2025   | SOLD         |       |
| 109                                         | TBA       | 21m      | 792sqm   | March 2025   | SOLD         |       |
| 111                                         | TBA       | 20m      | 800sqm   | March 2025   | SOLD         |       |
| 114                                         | TBA       | 21m      | 1,000sqm | March 2025   | SOLD         |       |
| Stage 2                                     |           |          |          |              |              |       |
| 104                                         | TBA       |          | 800sqm   | March 2025   | SOLD         |       |
| 116                                         | TBA       | 21m      | 1,000sqm | March 2025   | SOLD         |       |
| 117                                         | TBA       | 21m      | 1,000sqm | March 2025   | SOLD         |       |
| 118                                         | TBA       | 13m      | 1,000sqm | March 2025   | SOLD         |       |
| 119                                         | TBA       | 11m      | 1,000sqm | March 2025   | SOLD         |       |
| 120                                         | TBA       | 11m      | 1,186sqm | March 2025   | SOLD         |       |
| 121                                         | TBA       | 11m      | 1,184sqm | March 2025   | SOLD         |       |
| 122                                         | TBA       | 11m      | 800sqm   | March 2025   | SOLD         |       |
| 123                                         | TBA       | 11m      | 800sqm   | March 2025   | SOLD         |       |
| 124                                         | TBA       | 20m/23m  | 800sqm   | March 2025   | SOLD         |       |
| 125                                         | TBA       | 20m      | 800sqm   | March 2025   | SOLD         |       |
| 126                                         | TBA       | 20m      | 800sqm   | March 2025   | SOLD         |       |
| Stage 3                                     |           |          |          |              |              |       |
| 86                                          | TBA       | 22m      | 814sqm   | March 2025   | SOLD         |       |
| 87                                          | TBA       | 31m/24m  | 885sqm   | March 2025   | SOLD         |       |
| 95                                          | TBA       | 13m      | 1,318sqm | March 2025   | SOLD         |       |
| 96                                          | TBA       | 12m      | 1,146sqm | March 2025   | SOLD         |       |
| 97                                          | TBA       | 14m      | 817sqm   | March 2025   | SOLD         |       |
| 98                                          | TBA       | 20m      | 800sqm   | March 2025   | SOLD         |       |
| 99                                          | TBA       | 20m      | 800sqm   | March 2025   | \$227,500.00 |       |
| 100                                         | TBA       | 20m      | 800sqm   | March 2025   | SOLD         |       |
| 101                                         | TBA       | 20m      | 990sqm   | March 2025   | SOLD         |       |
| 102                                         | TBA       | 20m      | 801sqm   | March 2025   | SOLD         |       |
| 103                                         | TBA       | 27m      | 800sqm   | March 2025   | SOLD         |       |
| 127                                         | TBA       | 20m      | 800sqm   | March 2025   | SOLD         |       |
|                                             |           |          |          |              |              |       |