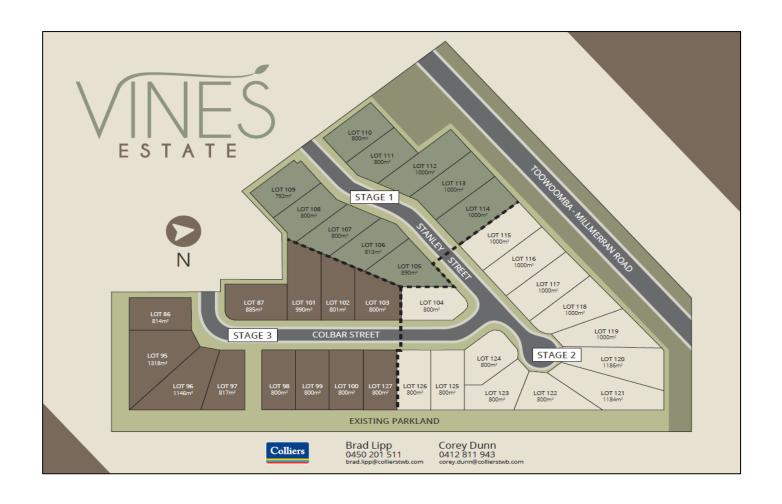

| Vines Estate 21 <sup>st</sup> March 2025 |           |          |          |              |       |       |
|------------------------------------------|-----------|----------|----------|--------------|-------|-------|
| Lot#                                     | Soil Type | Frontage | Lot Size | Registration | Price | Notes |
| Stage 1                                  |           |          |          |              |       |       |
| 105                                      | TBA       | 42m      | 890sqm   | March 2025   | SOLD  |       |
| 106                                      | TBA       | 22m      | 813sqm   | March 2025   | SOLD  |       |
| 107                                      | TBA       | 22m      | 800sqm   | March 2025   | SOLD  |       |
| 108                                      | TBA       | 21m      | 800sqm   | March 2025   | SOLD  |       |
| 109                                      | TBA       | 21m      | 792sqm   | March 2025   | SOLD  |       |
| 111                                      | TBA       | 20m      | 800sqm   | March 2025   | SOLD  |       |
| 114                                      | TBA       | 21m      | 1,000sqm | March 2025   | SOLD  |       |
| Stage 2                                  |           |          |          |              |       |       |
| 104                                      | TBA       |          | 800sqm   | March 2025   | SOLD  |       |
| 116                                      | TBA       | 21m      | 1,000sgm | March 2025   | SOLD  |       |
| 117                                      | TBA       | 21m      | 1,000sgm | March 2025   | SOLD  |       |
| 118                                      | TBA       | 13m      | 1,000sqm | March 2025   | SOLD  |       |
| 119                                      | TBA       | 11m      | 1,000sqm | March 2025   | SOLD  |       |
| 120                                      | TBA       | 11m      | 1,186sqm | March 2025   | SOLD  |       |
| 121                                      | TBA       | 11m      | 1,184sqm | March 2025   | SOLD  |       |
| 122                                      | TBA       | 11m      | 800sqm   | March 2025   | SOLD  |       |
| 123                                      | TBA       | 11m      | 800sqm   | March 2025   | SOLD  |       |
| 124                                      | TBA       | 20m/23m  | 800sqm   | March 2025   | SOLD  |       |
| 125                                      | TBA       | 20m      | 800sqm   | March 2025   | SOLD  |       |
| 126                                      | TBA       | 20m      | 800sqm   | March 2025   | SOLD  |       |
| Stage 3                                  |           |          |          |              |       |       |
| 86                                       | TBA       | 22m      | 814sqm   | March 2025   | SOLD  |       |
| 87                                       | TBA       | 31m/24m  | 885sqm   | March 2025   | SOLD  |       |
| 95                                       | TBA       | 13m      | 1,318sqm | March 2025   | SOLD  |       |
| 96                                       | TBA       | 12m      | 1,146sqm | March 2025   | SOLD  |       |
| 97                                       | TBA       | 14m      | 817sqm   | March 2025   | SOLD  |       |
| 98                                       | TBA       | 20m      | 800sqm   | March 2025   | SOLD  |       |
| 99                                       | TBA       | 20m      | 800sqm   | March 2025   | HOLD  |       |
| 100                                      | TBA       | 20m      | 800sqm   | March 2025   | SOLD  |       |
| 101                                      | TBA       | 20m      | 990sqm   | March 2025   | SOLD  |       |
| 102                                      | TBA       | 20m      | 801sqm   | March 2025   | SOLD  |       |
| 103                                      | TBA       | 27m      | 800sqm   | March 2025   | SOLD  |       |
| 127                                      | TBA       | 20m      | 800sqm   | March 2025   | SOLD  |       |
|                                          |           |          |          |              |       |       |