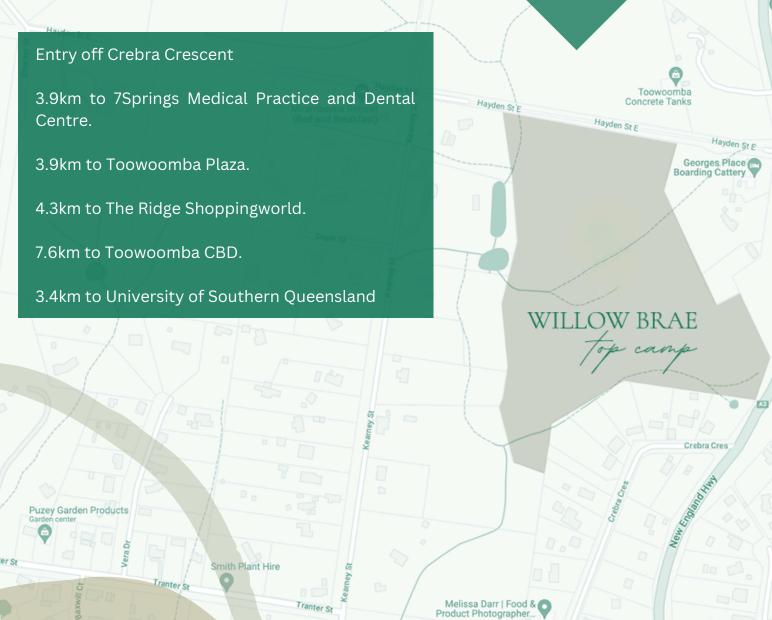

## Land Information Guide

WILLOW BRAE

While Willow Brae Top Camp provides a retreat from the hustle and bustle, it's conveniently located near all modern conveniences. A short 4km drive down the road will give you access to shopping centres with Kmart, Coles, Woolworths and Aldi, along with a variety of speciality stores, takeaway and dining options. Local schools and childcare are close by, along with UniSQ, parks and sporting fields.