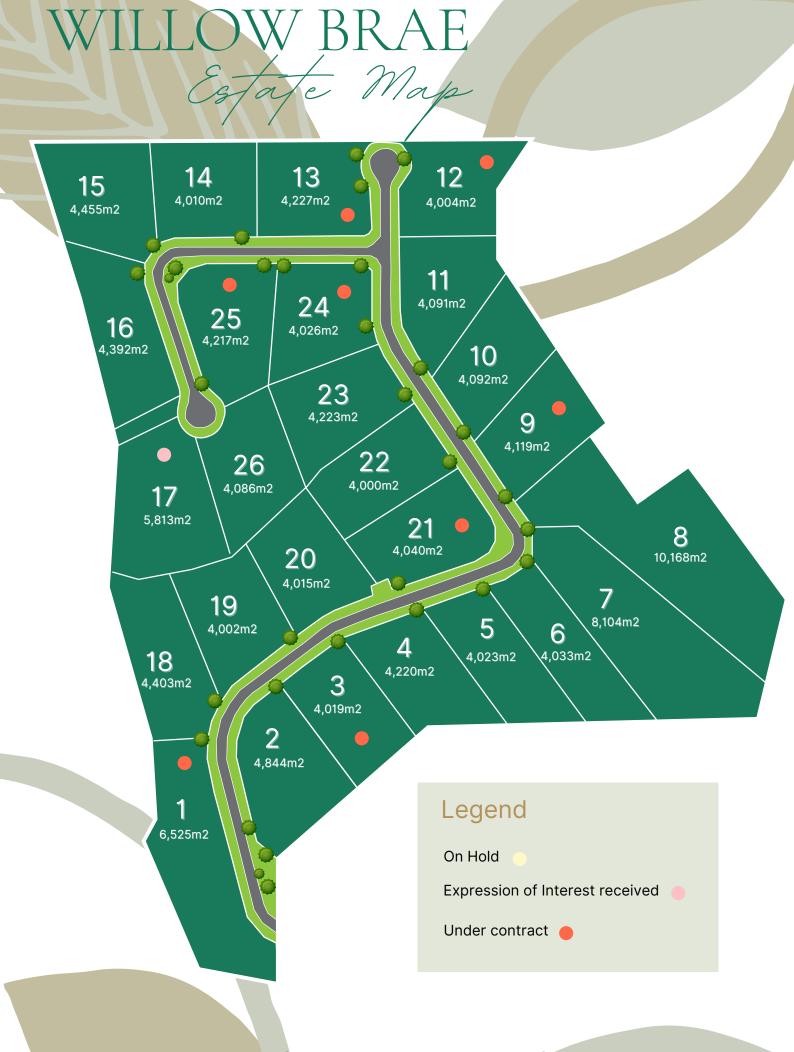

## WILLOW BRAE Price List

| Lot Number | Size     | Price        | Status         |
|------------|----------|--------------|----------------|
| Lot 1      | 6,525m2  | \$405,000.00 | EOI RECEIVED   |
| Lot 2      | 4,844m2  | \$425,000.00 | Available      |
|            | 4,010m2  |              | UNDER CONTRACT |
| Lot 4      | 4,228m2  | \$415,000.00 | Available      |
| Lot 5      | 4,023m2  | \$385,000.00 | Available      |
| Lot 6      | 4,033m2  | \$365,000.00 | Available      |
| Lot 7      | 8,104m2  | \$405,000.00 | Available      |
| Lot 8      | 10,168m2 | \$475,000.00 | Available      |
| Lot 9      | 4,117m2  |              | UNDER CONTRACT |
| Lot 10     | 4,092m2  | \$435,000.00 | HOLD           |
| Lot 11     | 4,103m2  | \$432,500.00 | Available      |
| Lot 12     | 4,004m2  |              | UNDER CONTRACT |
| Lot 13     | 4,227m2  |              | UNDER CONTRACT |
| Lot 14     | 4,010m2  | \$425,500.00 | Available      |
| Lot 15     | 4,455m2  | \$415,000.00 | Available      |

## WILLOW BRAE Price List

| Lot Number | Size    | Price        | Status         |
|------------|---------|--------------|----------------|
| Lot 16     | 4,392m2 | \$415,000.00 | Available      |
| Lot 17     | 5,813m2 | \$425,000.00 | EOI Received   |
| Lot 18     | 4,403m2 | \$402,500.00 | Available      |
| Lot 19     | 4,001m2 | \$420,500.00 | Available      |
| Lot 20     | 4,013m2 | \$421,000.00 | Available      |
|            | 4,040m2 |              | UNDER CONTRACT |
| Lot 22     | 4,000m2 | \$422,500.00 | HOLD           |
| Lot 23     | 4,215m2 | \$432,500.00 | Available      |
| Lot 24     | 4,015m2 |              | UNDER CONTRACT |
| Lot 25     | 4,217m2 |              | UNDER CONTRACT |
| Lot 26     | 4,086m2 | \$402,500.00 | Available      |