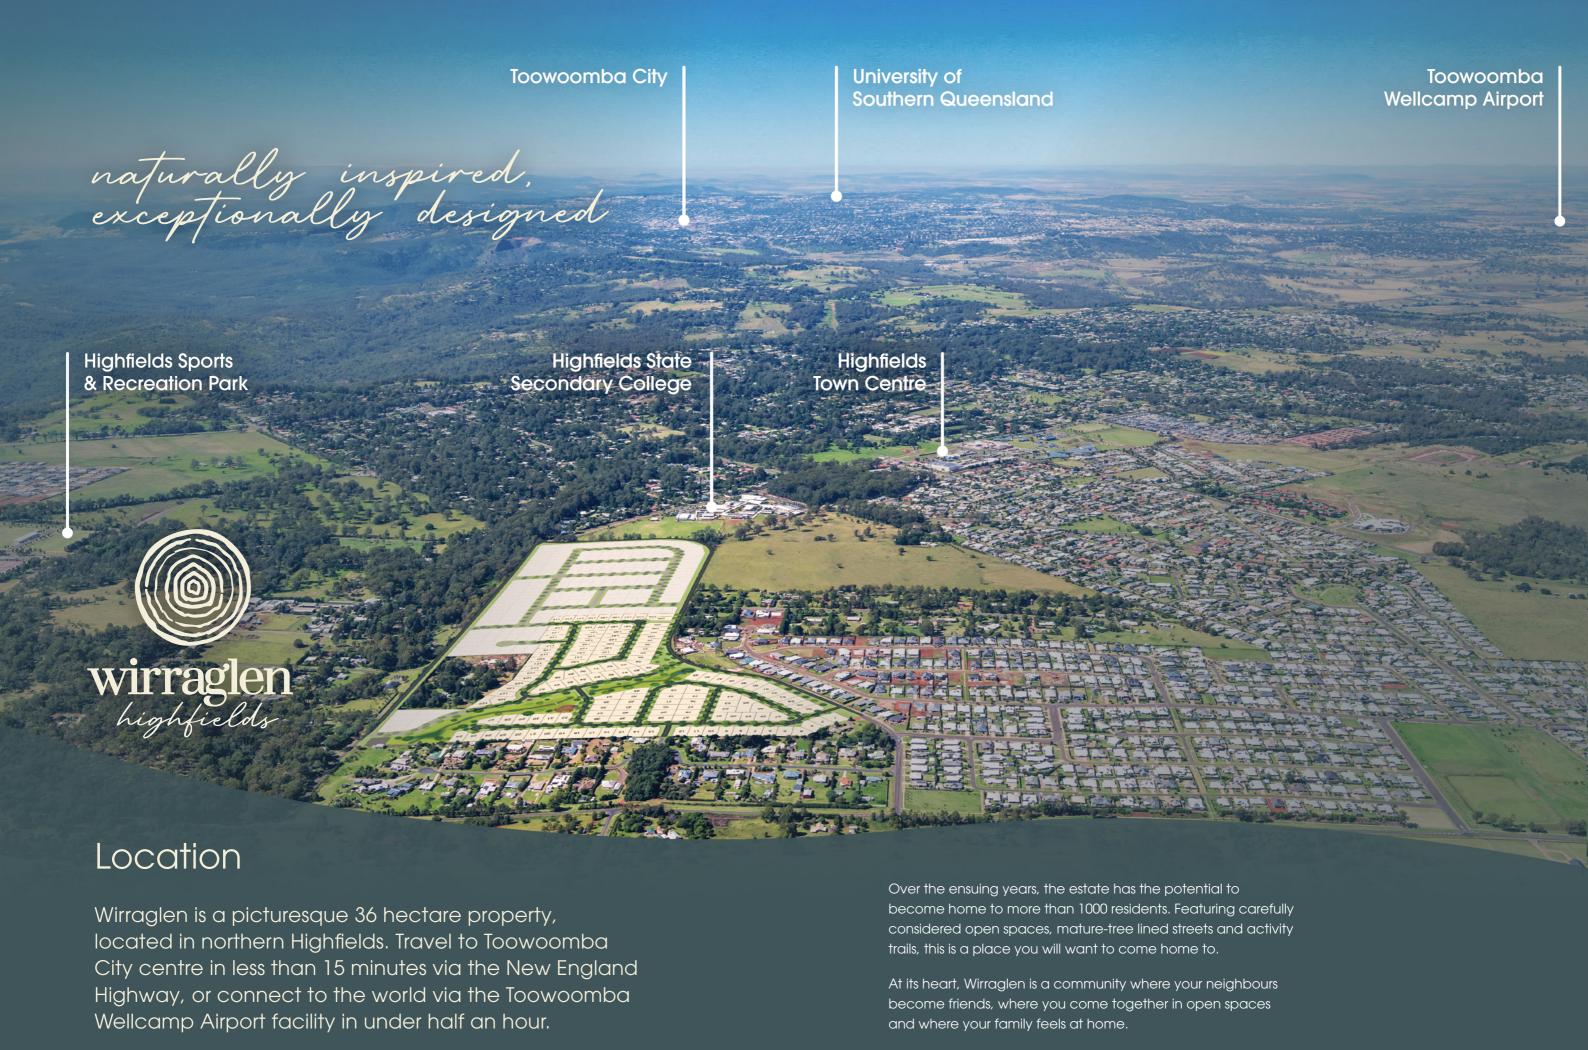

Located at the juncture of tree lined Wirraglen Road and sweeping Kleinton Road, Wirraglen offers exceptional living just minutes from the Highfields town centre.

With an embellished, naturally occurring green corridor at its heart, the initial precinct of 147 premium homesites, offers residents connectivity via an extensive network of walking paths and cycleways. Everyday shopping convenience is within easy reach, and your family's education, community and sporting centres are close at hand.

## Estate Features

No. of Lots: 147

Lot Range: Between 600m<sup>2</sup>

to 1200m2

Ave Lot Size: 740m<sup>2</sup>

Parkland Area: More than 3.5 acres

Cycleways and Pathways: More than 3.5km

A rare opportunity for an aspirational lifestyle awaits you at Wirraglen. Perfectly positioned in the heart of Highfields, living at Wirraglen means everything you need is close to home.

#### Discover

You don't have to go too far to immerse yourself in natural bushland. Just a short walk from home and you will discover the beautiful wildlife corridor of Klein Creek. Equally proximate is the Charles & Motee Rogers Bushland Reserve.

#### Learn

Highfields is an area blessed with an array of quality educational facilities, including Highfields State Secondary College, which is on Wirraglen's doorstep. Our unique location is only three kilometres from the state primary school and less than two kilometres from Mary Mackillop Catholic College, meaning the journey to and from school is never far.

### Shop

An established local village is waiting for you. Highfields Village Shopping Centre and Highfields Plaza encompassing major supermarkets and specialty stores, are both just a short three minute drive from home.

#### Play

Highfields Sport & Recreation Park, a high quality multi sports facility, and Kuhls Road Sports Centre are close by. Highfields Fitness and Recreation Centre, including swimming pool, gym and indoor courts, is also within easy walking distance.