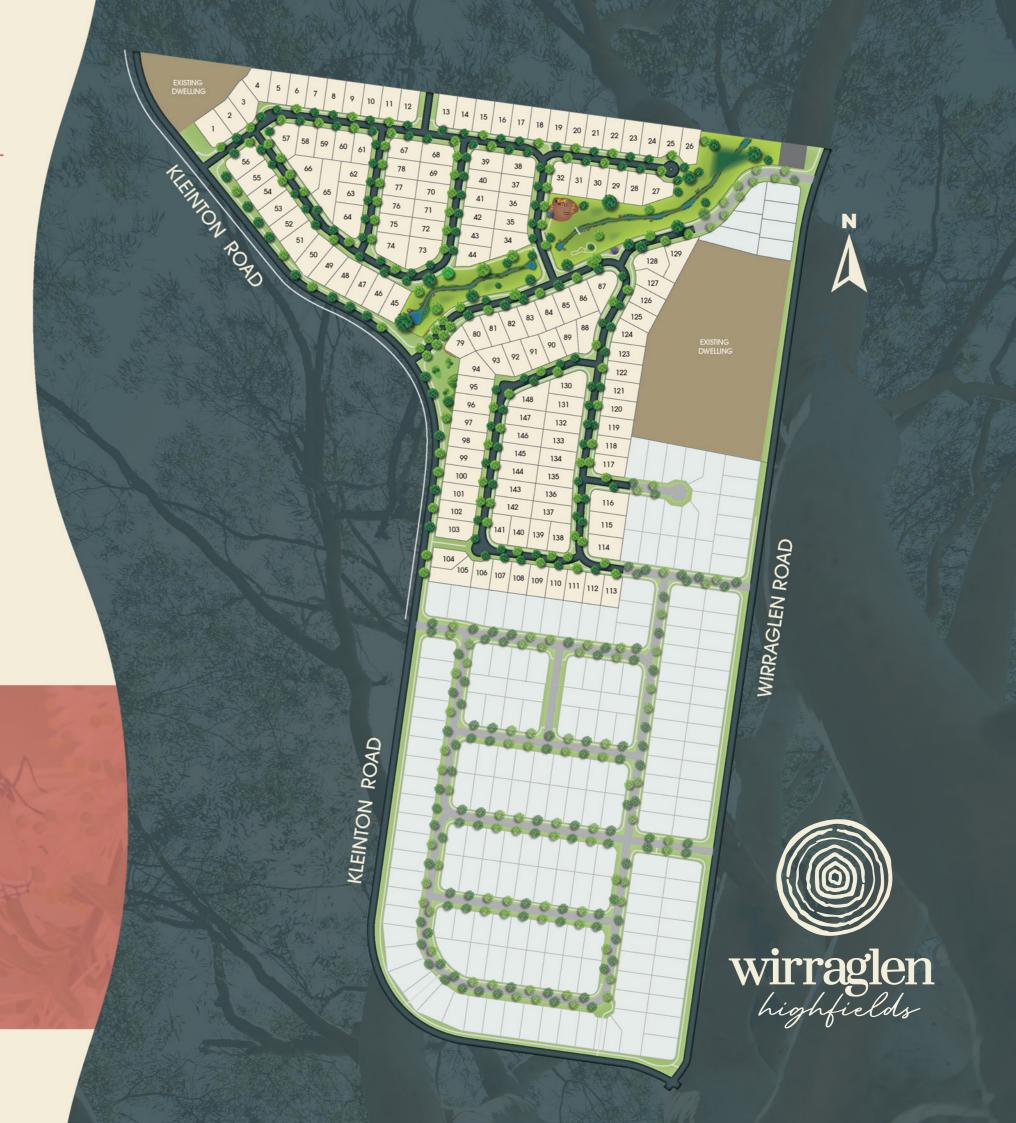

# Masterplan

The Wirraglen masterplan has been crafted to create a beautiful setting for your new home through inspired urban design, superior landscaping, parks and open spaces.

This estate has been carefully conceived around a natural swathe of mature trees, sympathetically embellished to create interactive play and relaxation spaces for residents to come together.

Designed to encourage a fun and active lifestyle, generous footpaths and cycleways connect residents to all amenity. Whether you're a first home buyer, a growing family, or looking to downsize, you'll find land that's perfect for you at Wirraglen.

## Estate Features

No. of Lots: 147

Lot Range: Between 600m<sup>2</sup>

to 1200m2

Ave Lot Size: 740m<sup>2</sup>

Parkland Area: More than 3.5 acres

Cycleways and Pathways: More than 3.5km

A rare opportunity for an aspirational lifestyle awaits you at Wirraglen. Perfectly positioned in the heart of Highfields, living at Wirraglen means everything you need is close to home.