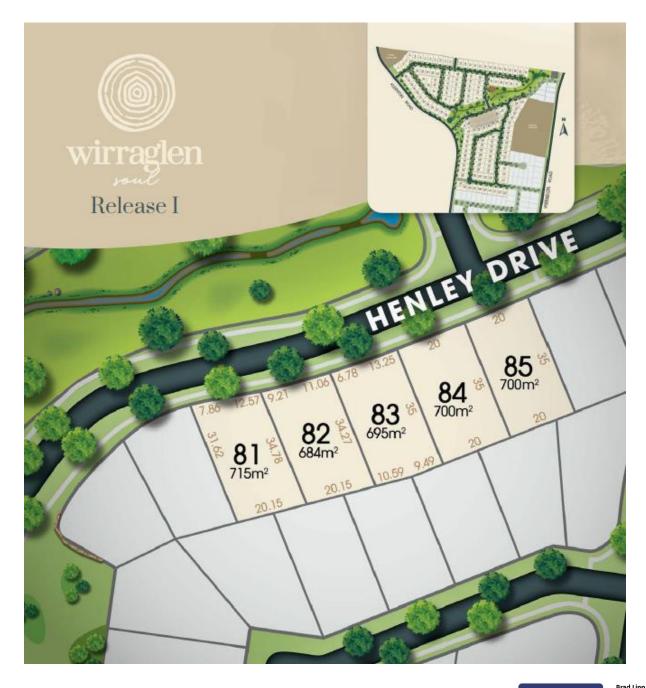

| Wirraglen Estate 21 <sup>st</sup> February 2025 |           |          |          |              |                         |       |
|-------------------------------------------------|-----------|----------|----------|--------------|-------------------------|-------|
| Lot #                                           | Soil Type | Frontage | Lot Size | Registration | Price                   | Notes |
| Wirraglen Bloom Release VI                      |           |          |          |              |                         |       |
| 88                                              | N/A       | 7.3m     | 777sqm   | Registered   | \$339,500.00            |       |
| Wirraglen Soul Release I                        |           |          |          |              |                         |       |
| 81                                              | N/A       | 20.43m   | 715sqm   | February     | Expressions of Interest |       |
| 82                                              | N/A       | 20.27m   | 684sqm   | February     | Expressions of Interest |       |
| 83                                              | N/A       | 20.03m   | 695sqm   | February     | Expressions of Interest |       |
| 84                                              | N/A       | 20m      | 700sqm   | February     | Expressions of Interest |       |
| 85                                              | N/A       | 20m      | 700sqm   | February     | Expressions of Interest |       |