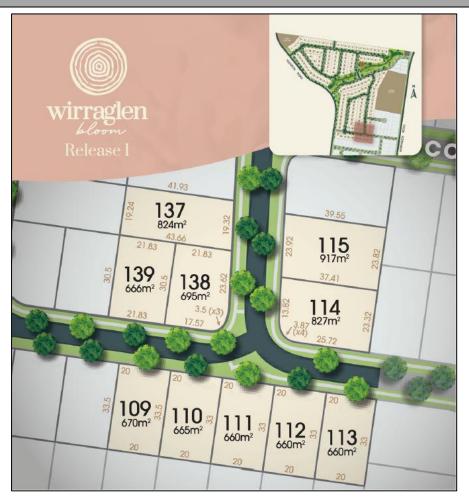

| Lot # S                        | Soil Type |              | Wirraglen Estate 22 <sup>nd</sup> March 2024 |              |              |       |  |  |  |
|--------------------------------|-----------|--------------|----------------------------------------------|--------------|--------------|-------|--|--|--|
|                                |           | Frontage     | Lot Size                                     | Registration | Price        | Notes |  |  |  |
| Wirraglen View Releases I - VI |           |              |                                              |              |              |       |  |  |  |
| 13                             | N/A       | 14m/29m      | 694sqm                                       | April        | HOLD         |       |  |  |  |
| 16                             | N/A       | 20m          | 700sqm                                       | April        | HOLD         |       |  |  |  |
| 44                             | N/A       | 25.55m       | 718sqm                                       | April        | SOLD         |       |  |  |  |
| 46                             | N/A       | 20m          | 769sqm                                       | April        | \$307,500.00 |       |  |  |  |
| 59                             | N/A       | 20m          | 650sqm                                       | April        | SOLD         |       |  |  |  |
| Wirraglen Bloom Release I      |           |              |                                              |              |              |       |  |  |  |
| 109                            | N/A       | 20m          | 670sqm                                       | May          | \$307,500.00 |       |  |  |  |
| 110                            | N/A       | 20m          | 665sqm                                       | May          | HOLD         |       |  |  |  |
| 111                            | N/A       | 20m          | 660sqm                                       | May          | \$302,500.00 |       |  |  |  |
| 112                            | N/A       | 20m          | 660sqm                                       | May          | \$307,500.00 |       |  |  |  |
| 113                            | N/A       | 20m          | 660sqm                                       | May          | \$302,500.00 |       |  |  |  |
| 114                            | N/A       | 13.82/25.72m | 827sqm                                       | May          | HOLD         |       |  |  |  |
| 115                            | N/A       | 23.9m        | 917sqm                                       | May          | HOLD         |       |  |  |  |
| 137                            | N/A       | 19.3m        | 824sqm                                       | May          | HOLD         |       |  |  |  |
| 138                            | N/A       | 17.57/23.62m | 695sqm                                       | May          | HOLD         |       |  |  |  |
| 139                            | N/A       | 21.8m        | 666sqm                                       | May          | HOLD         |       |  |  |  |