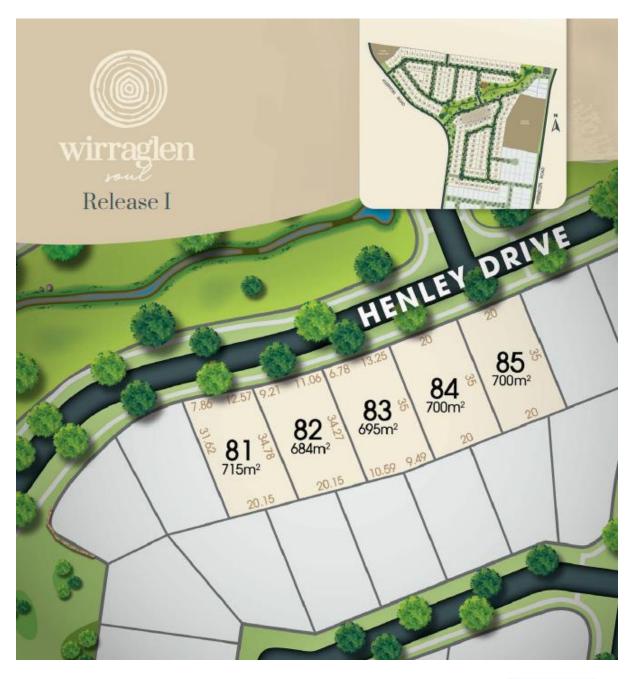

| Wirraglen Estate 28 <sup>th</sup> February 2025 |           |          |          |              |                         |       |
|-------------------------------------------------|-----------|----------|----------|--------------|-------------------------|-------|
| Lot#                                            | Soil Type | Frontage | Lot Size | Registration | Price                   | Notes |
| Wirraglen Bloom Release VI                      |           |          |          |              |                         |       |
| 88                                              | N/A       | 7.3m     | 777sqm   | Registered   | \$339,500.00            |       |
| Wirraglen Soul Release I                        |           |          |          |              |                         |       |
| 81                                              | N/A       | 20.43m   | 715sqm   | February     | Expressions of Interest |       |
| 82                                              | N/A       | 20.27m   | 684sqm   | February     | Expressions of Interest |       |
| 83                                              | N/A       | 20.03m   | 695sqm   | February     | Expressions of Interest |       |
| 84                                              | N/A       | 20m      | 700sqm   | February     | Expressions of Interest |       |
| 85                                              | N/A       | 20m      | 700sqm   | February     | Expressions of Interest |       |