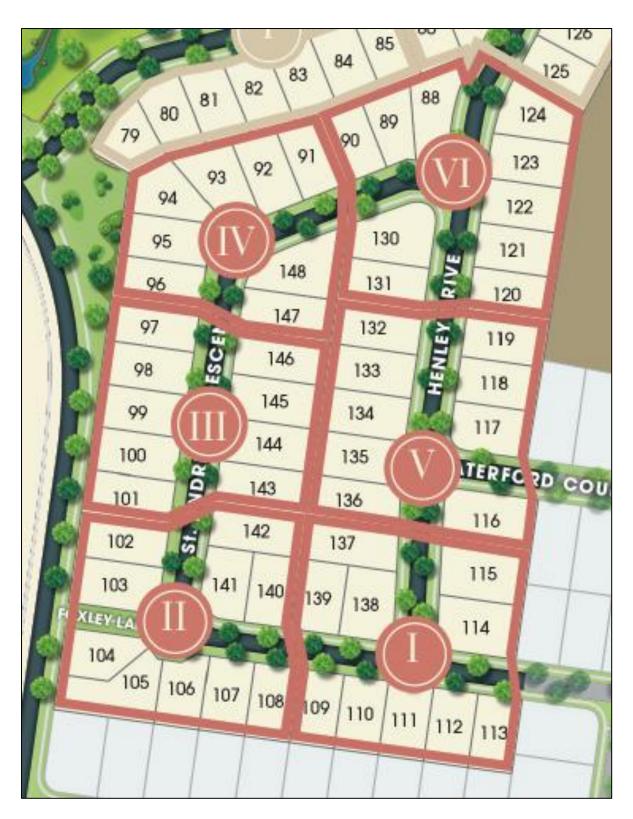

| Wirraglen Estate 31st May 2024 |           |              |          |              |              |       |
|--------------------------------|-----------|--------------|----------|--------------|--------------|-------|
| Lot #                          | Soil Type | Frontage     | Lot Size | Registration | Price        | Notes |
| Wirraglen View Releases I - VI |           |              |          |              |              |       |
| 1                              | N/A       | 25m          | 902sqm   | June         | \$329,500.00 |       |
| 13                             | N/A       | 14m/29m      | 694sqm   | June         | SOLD         |       |
| 16                             | N/A       | 20m          | 700sqm   | June         | SOLD         |       |
| 44                             | N/A       | 25.55m       | 718sqm   | June         | SOLD         |       |
| 51                             | N/A       | 17.55m       | 883sqm   | June         | SOLD         |       |
| 58                             | N/A       | 20m          | 650sqm   | June         | \$305,500.00 |       |
| 71                             | N/A       | 20m          | 700sqm   | June         | SOLD         |       |
| Wirraglen Bloom Release I      |           |              |          |              |              |       |
| 109                            | N/A       | 20m          | 670sqm   | June         | HOLD         |       |
| 110                            | N/A       | 20m          | 665sqm   | June         | HOLD         |       |
| 111                            | N/A       | 20m          | 660sqm   | June         | \$302,500.00 |       |
| 112                            | N/A       | 20m          | 660sqm   | June         | HOLD         |       |
| 113                            | N/A       | 20m          | 660sqm   | June         | HOLD         |       |
| 114                            | N/A       | 13.82/25.72m | 827sqm   | June         | HOLD         |       |
| 115                            | N/A       | 23.9m        | 917sqm   | June         | HOLD         |       |
| 137                            | N/A       | 19.3m        | 824sqm   | June         | HOLD         |       |
| 138                            | N/A       | 17.57/23.62m | 695sqm   | June         | HOLD         |       |
| 139                            | N/A       | 21.8m        | 666sqm   | June         | HOLD         |       |
| Wirraglen Bloom Release II     |           |              |          |              |              |       |
| 102                            | N/A       | 18.8m        | 707sqm   | June         | \$312,500.00 |       |
| 103                            | N/A       | 16.3m        | 704sqm   | June         | HOLD         |       |
| 104                            | N/A       |              | 754sqm   | June         | \$315,500.00 |       |
| 105                            | N/A       |              | 929sqm   | June         | \$319,500.00 |       |
| 106                            | N/A       | 91./7.9m     | 616sqm   | June         | \$302,500.00 |       |
| 107                            | N/A       | 20m          | 670sqm   | June         | \$309,500.00 |       |
| 108                            | N/A       | 20m          | 670sqm   | June         | HOLD         |       |
| 140                            | N/A       | 20.3m        | 621sqm   | June         | \$305,500.00 |       |
| 141                            | N/A       | 14.3/24.5m   | 612sqm   | June         | \$302,500.00 |       |
| 142                            | N/A       | 19.2m        | 784sqm   | June         | \$317,500.00 |       |
|                                |           |              |          |              |              |       |